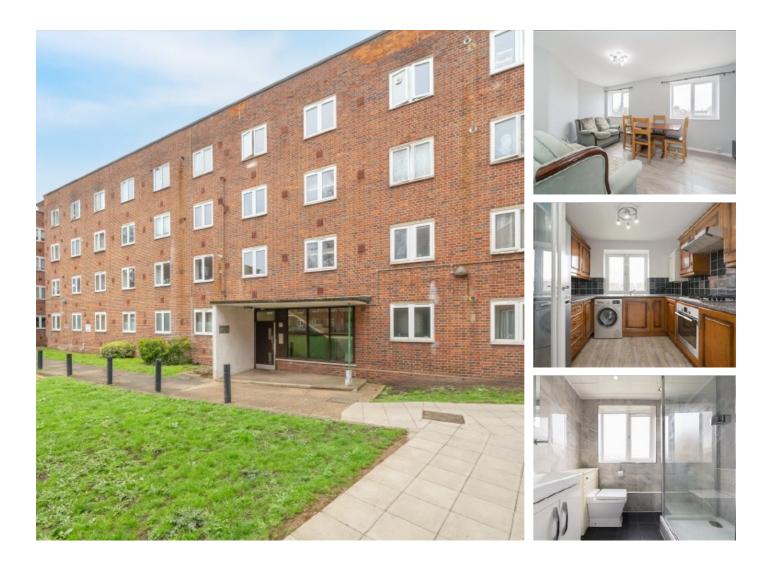

## Friern Barnet Lane, N20 £1,800 Per calendar month

This spacious and well-maintained two-bedroom apartment is available to rent in a sought-after location. The property features a separate kitchen complete with appliances, a modern bathroom, ample storage cupboards, and access to a residents' car park. Offered part-furnished and ready for immediate occupancy. Energy Rating: .

Situated close to Totteridge & Whetstone Tube Station, the apartment benefits from excellent transport links into Central London. The local area offers a variety of shops, cafes, and restaurants, along with convenient amenities and green spaces, making it an ideal choice for professionals and small families alike.

## Features

Two Bedrooms One Bathroom One Reception Residents Parking Close to High Street