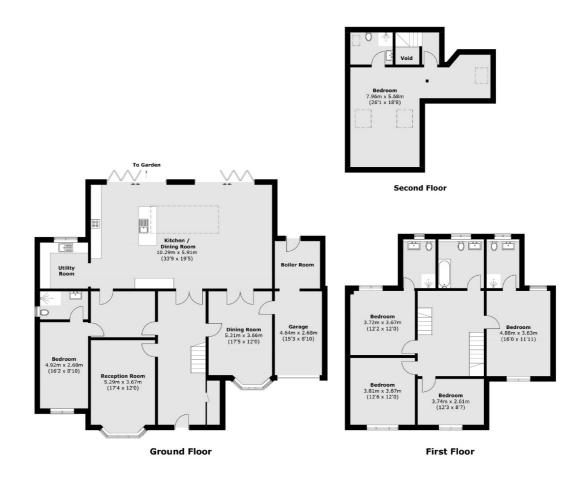

## Park Road, EN4

£6,000 Per calendar month

This beautiful five bedroom family home offers a spacious super room at the rear, perfect for family gatherings and entertaining. With a generous layout spanning 3000 square feet, the property is available for immediate occupancy. It also features a bright and modern design, providing an ideal living space for families.

## **Features**

Five Bedrooms
Four Bathrooms
Four Reception Rooms
Off Street Parking
Unfurnished
House

Finchley 020 8742 4181 dexters.co.uk

## Park Road, Barnet, EN4

Total area (approx.): 320.2 sq. m (3,446.6 sq. ft)

Finchley

Finchley

London Lettings

126 Ballards Lane

020 8742 4181