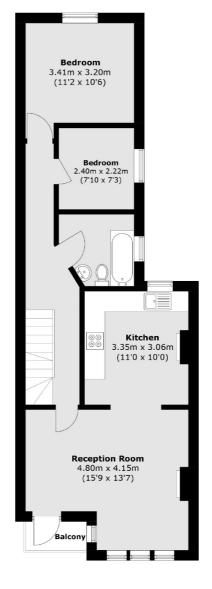

## Squires Lane, N3 £495,000

A very well-presented three bedroom split-level maisonette, complete with a modern, open plan kitchen and living area, a family bathroom, en suite shower room, on street parking and a share of freehold.

## **Features**

Three Bedrooms
Split-Level
Family Bathroom
En Suite Shower Room
Share of Freehold
Vacant

Finchley 020 8742 4180 dexters.co.uk

## Squires Lane, London, N3

**Ground Floor** 

Finchley

Finchley

London

Sales

126 Ballards Lane

020 8742 4180

First Floor

**Second Floor** 

Total area (approx.): 79.4 sq. m (854.7 sq. ft) (Excluding Eaves) Balcony: 1.5 sq. m (16.1 sq. ft)