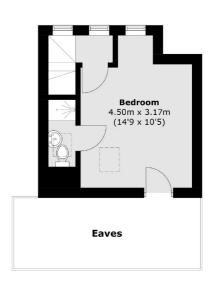

## Squires Lane, N3 £495,000

A very well-presented three bedroom split-level maisonette, complete with a modern, open plan kitchen and living area, a family bathroom, en suite shower room, on street parking and a share of freehold.

First Floor

**Second Floor** 

Total area (approx.): 79.4 sq. m (854.7 sq. ft) (Excluding Eaves) Balcony: 1.5 sq. m (16.1 sq. ft)