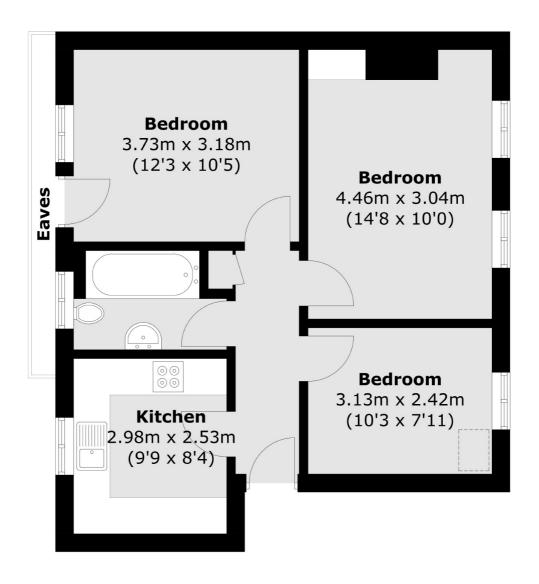

### Green Avenue, London, NW7

Total area (approx.): 51.4 sq. m (553.3 sq. ft) (Excluding Eaves)

Finchley

Finchley

London

Lettings

126 Ballards Lane

020 8742 4181