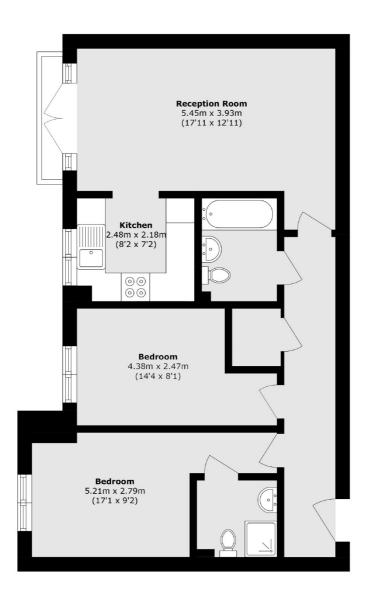

## Bampton Drive, NW7

£1,800 Per calendar month

We are delighted to present this beautifully maintained two bedroom, two bathroom, top-floor flat available to rent, situated within a purpose-built block in a highly sought-after development in Mill Hill. The property features a fully fitted kitchen with integrated appliances, seamlessly flowing into a spacious open-plan lounge and dining area. It also offers a contemporary bathroom and a convenient storage cupboard housing a washing machine and dryer.

## Bampton Drive, London, NW7

Total area (approx.): 61.1 sq. m (657.6 sq. ft)

Finchley

Finchley

London

Lettings

126 Ballards Lane

020 8742 4181