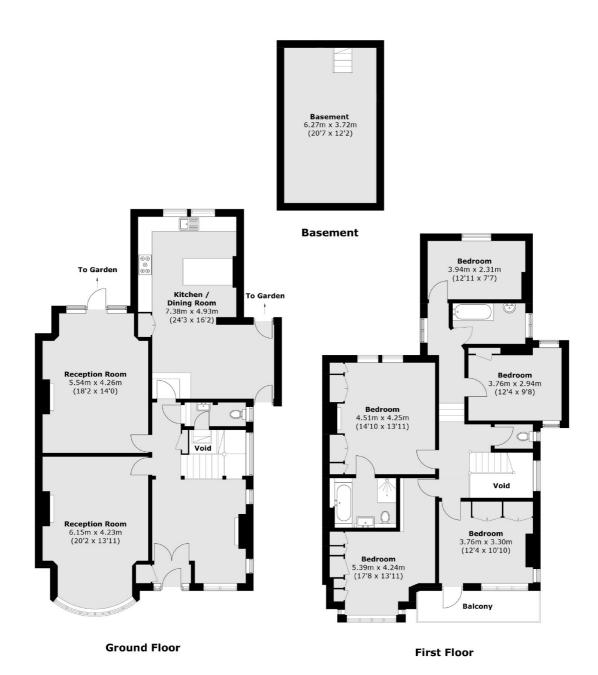

## Etchingham Park Road, N3 £1,750,000

This stunning five-bedroom link-detached family home is located on one of Finchley's most prestigious roads. It features a spacious entrance hall, two elegant reception rooms, and a modern kitchen with a dedicated dining area. Period details are showcased throughout, complementing the home's timeless charm. The property also boasts a family bathroom, an en-suite to the master bedroom, driveway parking, and a beautifully landscaped 170 ft rear garden.

## **Features**

Five Bedrooms
Two Reception Rooms
Large Basement
Two Bathrooms
Driveway Parking
170 Ft Rear Garden

Finchley 020 8742 4180 dexters.co.uk

## Etchingham Park Road, London, N3

Total area (approx.): 227.8 sq. m (2,452.0 sq. ft) (Including Basement & Excluding Voids) Balcony (approx.): 6.0 sq. m (64.6 sq. ft)

Finchley

Finchley

London

Sales

126 Ballards Lane