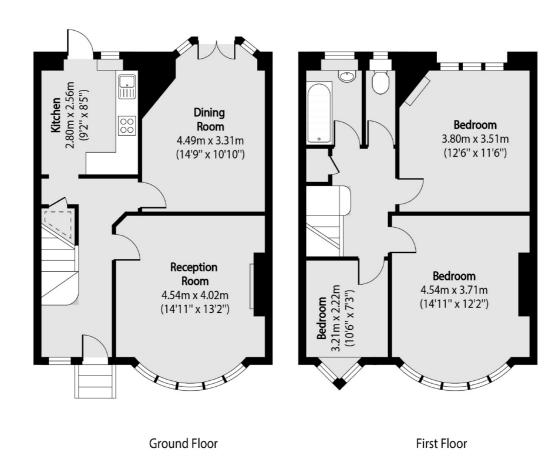

## Courthouse Road, N12

£2,500 Per week

This spacious three bedroom semi detached house offered unfurnished and in good decorative order. The property comprises two reception rooms with wood flooring, modern fitted kitchen, bathroom with separate wc, garage via shared drive and a well maintained garden.

## Courthouse Road, London, N12

Total area (approx): 97.92 sq m (1054 sq. ft)

Finchley

Finchley

London

Lettings

126 Ballards Lane

020 8742 4181