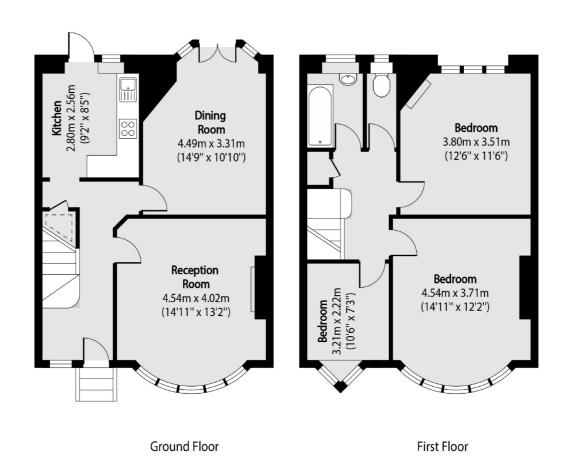

## Courthouse Road, N12

£2,650 Per calendar month

This spacious three bedroom semi detached house offered unfurnished and in good decorative order. The property comprises two reception rooms with wood flooring, modern fitted kitchen, bathroom with separate wc, garage via shared drive and a well maintained garden.

## Courthouse Road, London, N12

Total area (approx): 97.92 sq m (1054 sq. ft)

Finchley

Finchley London

Lettings

020 8742 4181

126 Ballards Lane