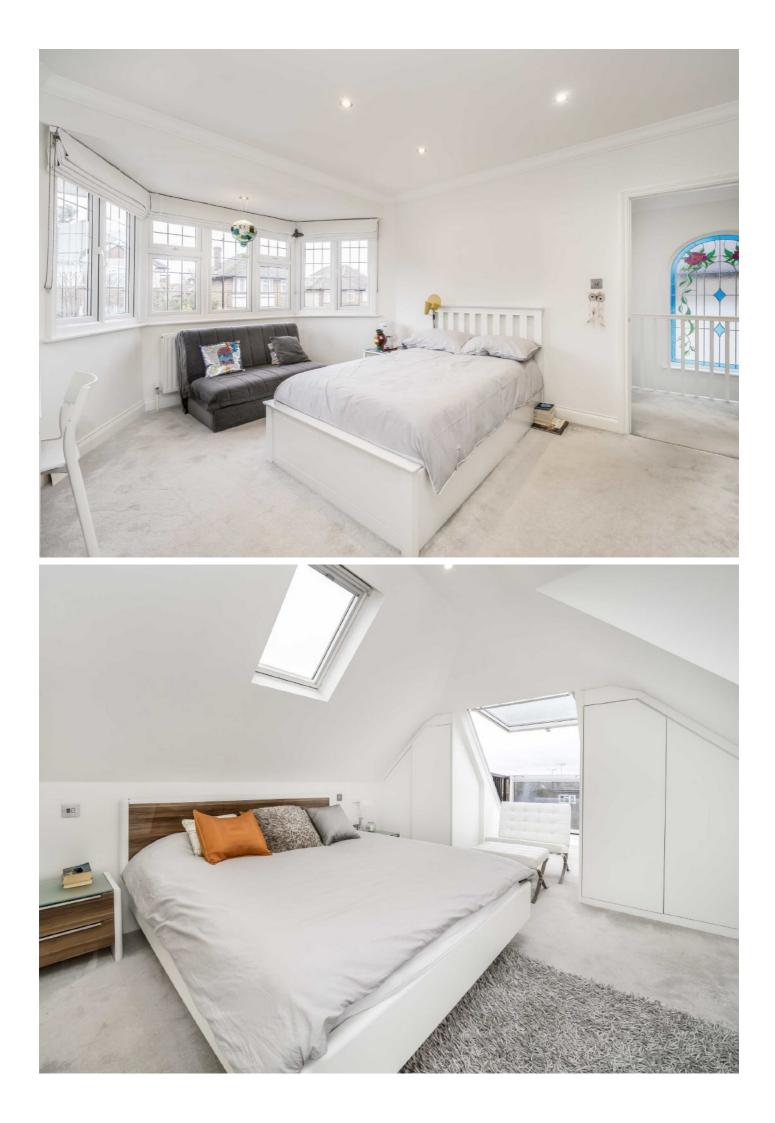

The property comes complete with underfloor heating throughout the ground floor, three en-suite bedrooms and a family bathroom all with underfloor heating, and walk-in wardrobes in two of the bedrooms. Additional features include an electric awning in the garden, a spacious garden cabin with bifolding doors and an integral storage room, a south-facing rear garden with artificial grass and sunken trampoline, air conditioning to the loft room, and driveway parking for three vehicles.

## Features

Five Bedrooms Four Bathrooms Three Reception Areas South Facing Rear Garden Driveway Parking Garden Cabin