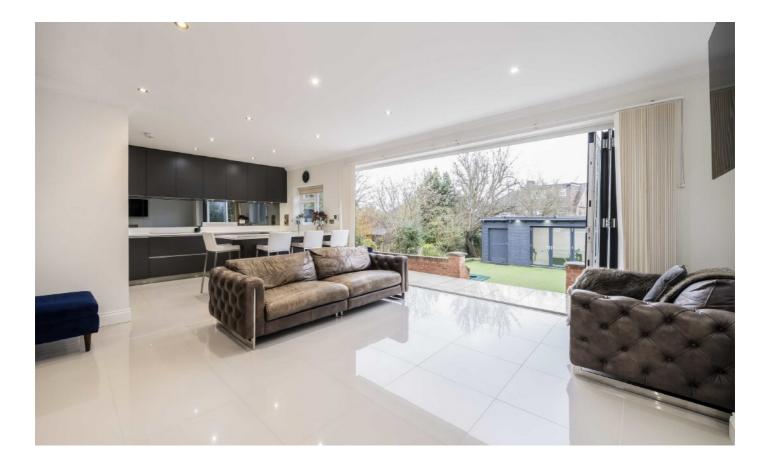

The property comes complete with underfloor heating throughout the ground floor, three en-suite bedrooms and a family bathroom all with underfloor heating, and walk-in wardrobes in two of the bedrooms. Additional features include an electric awning in the garden, a spacious garden cabin with bifolding doors and an integral storage room, a south-facing rear garden with artificial grass and sunken trampoline, air conditioning to the loft room, and driveway parking for three vehicles.