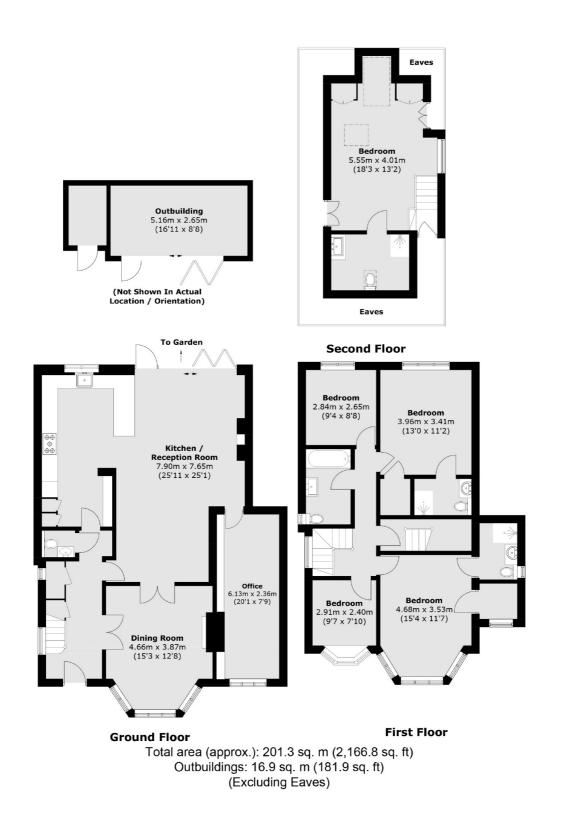

## Poynings Way, N12

A beautifully presented and extended five-bedroom detached family home, set on a generous plot within a peaceful cul-de-sac in the heart of Woodside Park. This exceptional property is move-in ready and thoughtfully designed, offering well-proportioned living spaces across three levels.

The property comes complete with underfloor heating throughout the ground floor, three en-suite bedrooms and a family bathroom all with underfloor heating, and walk-in wardrobes in two of the bedrooms. Additional features include an electric awning in the garden, a spacious garden cabin with bifolding doors and an integral storage room, a south-facing rear garden with artificial grass and sunken trampoline, air conditioning to the loft room, and driveway parking for three vehicles.

## Features

Five Bedrooms Four Bathrooms Three Reception Areas South Facing Rear Garden Driveway Parking Garden Cabin