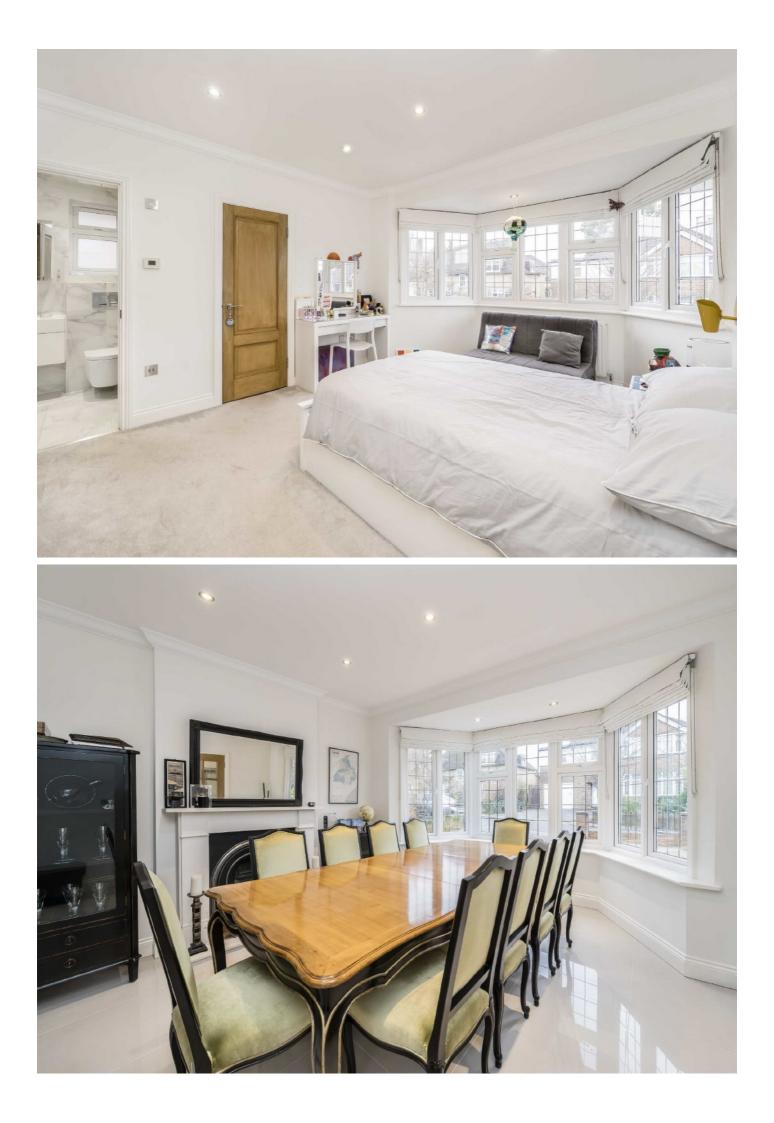

The property comes complete with underfloor heating throughout the ground floor, three en-suite bedrooms and a family bathroom all with underfloor heating, and walk-in wardrobes in two of the bedrooms. Additional features include an electric awning in the garden, a spacious garden cabin with bifolding doors and an integral storage room, a south-facing rear garden with artificial grass and sunken trampoline, air conditioning to the loft room, and driveway parking for three vehicles.

## Features

Five Bedrooms Four Bathrooms Three Reception Areas South Facing Rear Garden Driveway Parking Garden Cabin