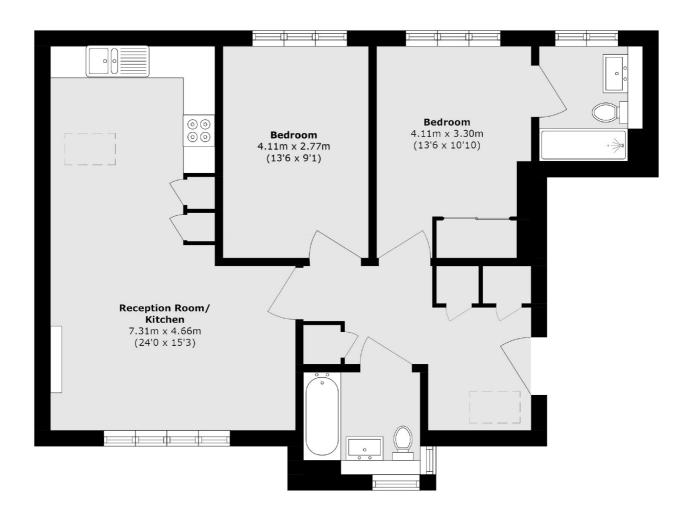

## Guardhouse Way, NW7 £575,000

This stunning property features two spacious double bedrooms, a modern family bathroom, and an en suite to the principle bedroom. It also offers ample storage, a sleek integrated kitchen with space for a dining table, and a bright, airy living room.

## **Features**

Two Double Bedrooms Two Bathrooms No Onward Chain Lift Assisted Long Lease Parking

Finchley 020 8742 4180 dexters.co.uk

## Guardhouse Way, London, NW7

Total area (approx.): 73.3 sq. m (789.0 sq. ft)

Finchley

Finchley

London

Sales

126 Ballards Lane

020 8742 4180