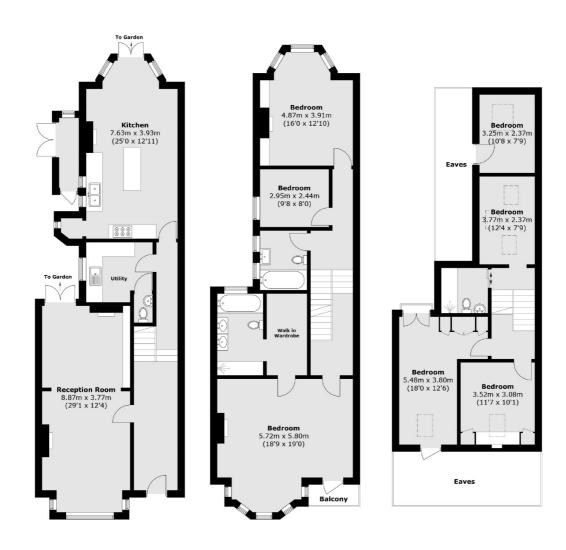

## Friern Park, London, N12

Ground Floor First Floor Second Floor

Approx Internal Area: 235.4 sq. m (2,533.7 sq. ft) External Cupboard : 2.9 sq. m (31.2 sq. ft) Total: 238.3 sq. m (2,564.9 sq. ft) (Excluding Eaves)

Balcony: 1.9 sq. m (20.4 sq. ft)

020 8742 4180