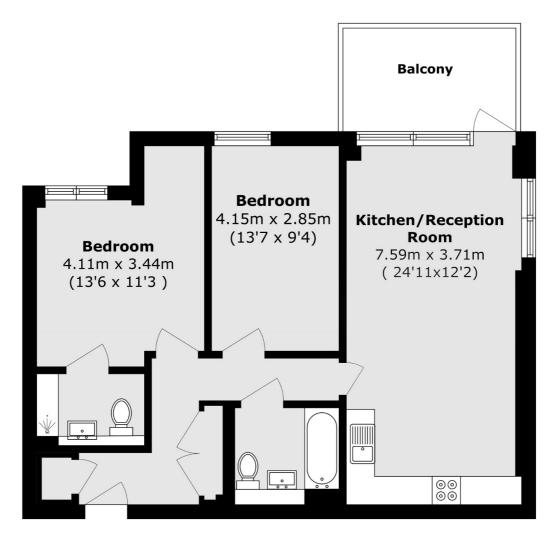

## Bittacy Hill, NW7 £550,000

A beautifully presented two bedroom apartment featuring a private terrace, a family bathroom, and an en suite shower room. The property comes complete with a modern, fully integrated kitchen, a spacious living and dining area, and the added reassurance of remaining under NHBC Warranty.

## Bittacy Hill, London, NW7

Total area (approx.): 75.3 sq. m (810.5 sq. ft)

Balcony area (approx.): 8.1 sq. m (87.1 sq. ft)

Finchley

Finchley

London

Sales

126 Ballards Lane