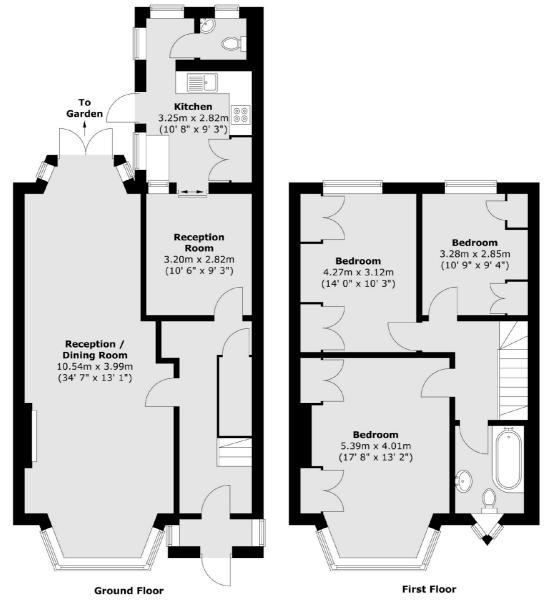

### Queens Avenue, London, N3

Total area (approx.) : 128.7 sq. m (1385 sq. ft)

Finchley 126 Ballards Lane Finchley London Sales 020 8742 4180 Energy Rating: . We aim to make our particulars both accurate and reliable. However they are not guaranteed; nor do they form part of an offer or contract. If you require clarification on any points then please contact us, especially if you're traveling some distance to view. Please note that appliances and heating systems have not been tested and therefore no warranties can be given as to their good working order.