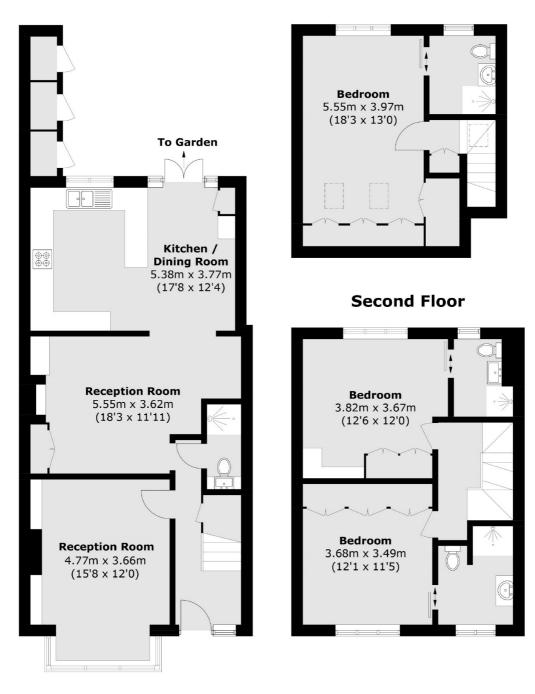

#### **Ground Floor**

#### **First Floor**

Total area (approx.): 134.5 sq. m (1,447.8 sq. ft) External Cupboard: 2.6 sq. m (27.9 sq. ft)

Finchley 126 Ballards Lane Finchley London Sales 020 8742 4180 Energy Rating: B. We aim to make our particulars both accurate and reliable. However they are not guaranteed; nor do they form part of an offer or contract. If you require clarification on any points then please contact us, especially if you're traveling some distance to view. Please note that appliances and heating systems have not been tested and therefore no warranties can be given as to their good working order.