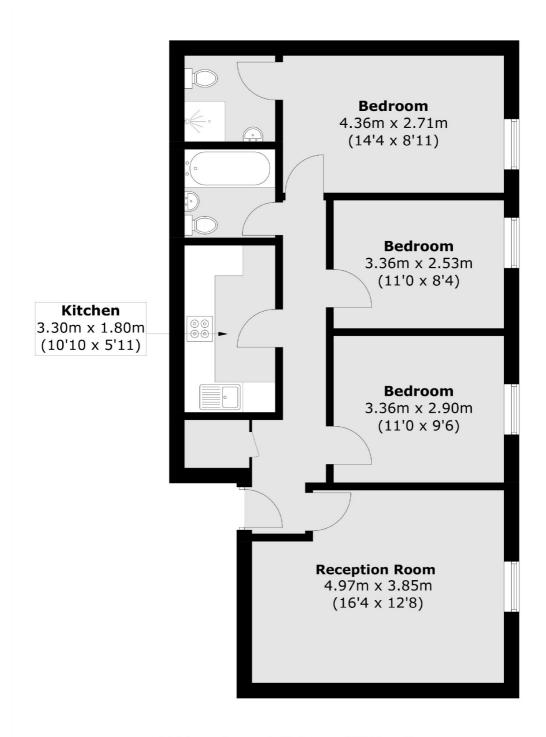

## **Royal Drive, N11** £425,000

A lovely three bedroom, apartment in the ever-popular Princess Park development. The property comes complete with a bright and airy double bedroom with large sash windows and high-ceilings, a fully fitted kitchen, a family bathroom and residents parking.

## Royal Drive, London, N11

Total area (approx.): 72.6 sq. m (781.5 sq. ft)

Finchley

Finchley

London

Sales

126 Ballards Lane

020 8742 4180