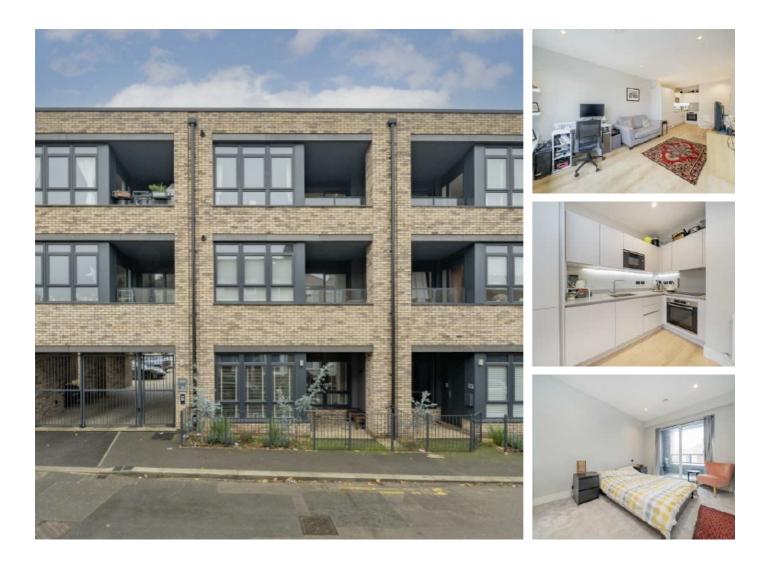

## Gruneisen Road, N3 £400,000

Located within a modern apartment block, this spacious one-bedroom apartment offers an open-plan living room with a fully equipped kitchen, a private covered terrace accessible from both the reception room and bedroom, a family bathroom, storage cupboard, lift access, and a secure entry system.

#### Features

One Double Bedroom Private Terrace Family Bathroom Gated Entry Close to Public Transport Open Plan Living