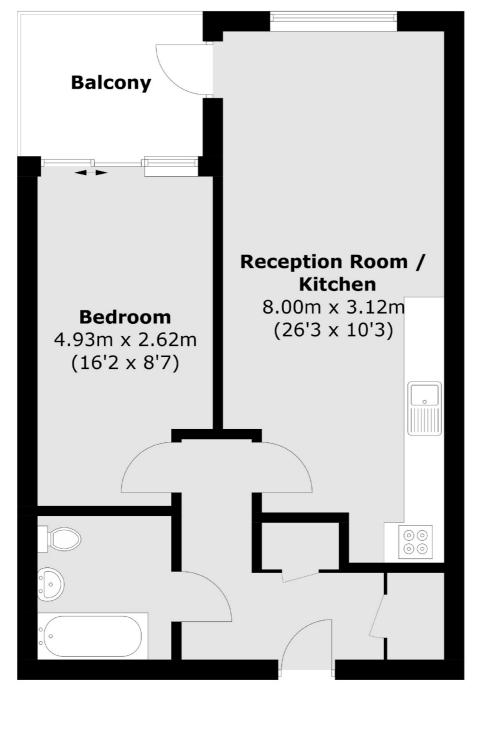

### Gruneisen Road, London, N3

Total area (approx.): 51.5 sq. m (554.3 sq. ft) Balcony (approx.): 5.9 sq. m (63.5 sq. ft)

Finchley 126 Ballards Lane Finchley London Sales 020 8742 4180 Energy Rating: B. We aim to make our particulars both accurate and reliable. However they are not guaranteed; nor do they form part of an offer or contract. If you require clarification on any points then please contact us, especially if you're traveling some distance to view. Please note that appliances and heating systems have not been tested and therefore no warranties can be given as to their good working order.