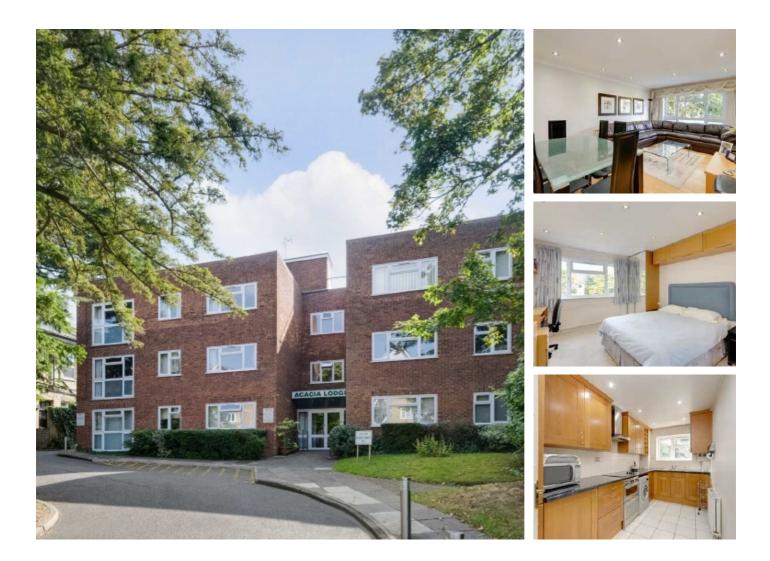

## Hendon Lane, N3 £520,000

This spacious two-bedroom apartment, featuring double bedrooms, is available with no onward chain. It comes complete with a large, bright living and dining area, a family bathroom with a shower, an additional WC, a well-maintained, fully-fitted kitchen, residents parking, and access to communal gardens.

Acacia Lodge is located on the well-known Hendon Lane, within close proximity to the amenities of Ballards Lane and convenient public transport links, including Finchley Central station on the Northern Line, offering frequent travel services.

### Features

Two Double Bedrooms Two Toilets No Chain Residents Parking Communal Gardens Large Living Room