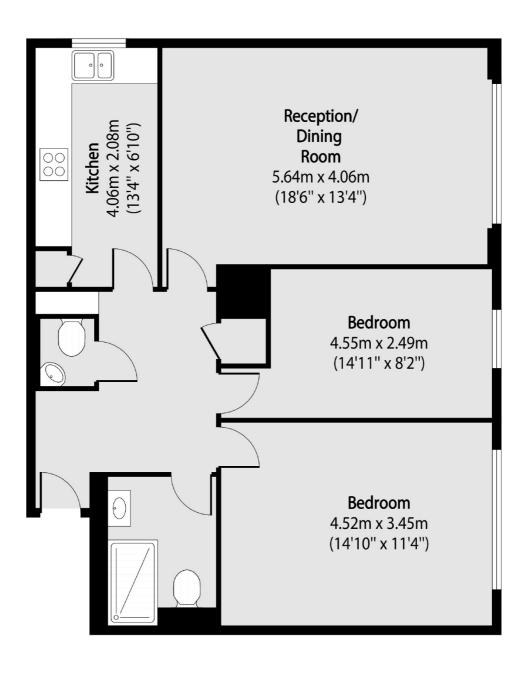

### Hendon Lane, London, N3

Total area (approx): 72.65 sq m (782 sq. ft)

Finchley 126 Ballards Lane Finchley London Sales 020 8742 4180 Energy Rating: D. We aim to make our particulars both accurate and reliable. However they are not guaranteed; nor do they form part of an offer or contract. If you require clarification on any points then please contact us, especially if you're traveling some distance to view. Please note that appliances and heating systems have not been tested and therefore no warranties can be given as to their good working order.