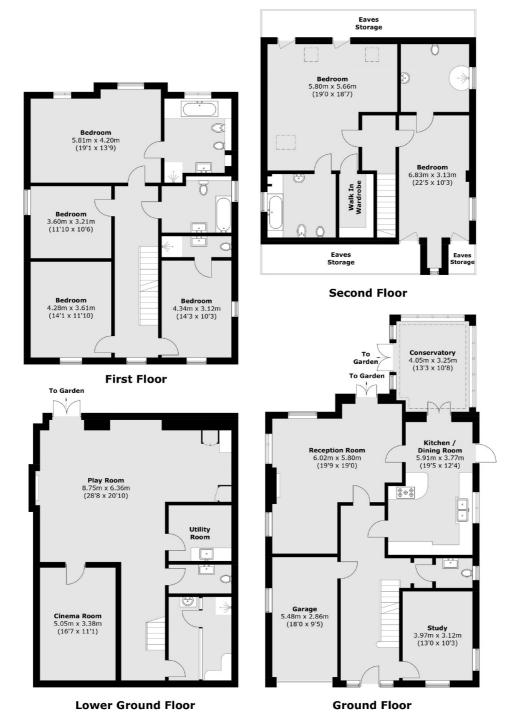

## Sandalwood Close, EN5

£7,650 Per calendar month

Dexters are very pleased to bring this stunning 6 bedroom, detached house to the market for rent. The property is located in the very popular Arkley area known for its rural beauty and golf course. The property comprises of having 6 double bedrooms, 4 of which have en suites with an additional family bathroom, several reception rooms including a cinema room, modern fully fitted kitchen with integrated appliances, breakfast room, conservatory, Wet room/steam room private driveway for several cars and electronic gated entry.

## Sandalwood Close, Barnet, EN5

Total area (approx.): 405.3 sq. m (4,362.6 sq. ft) (Including Garage / Excluding Eaves Storage)

Finchley

Finchley

London

Lettings

126 Ballards Lane

020 8742 4181