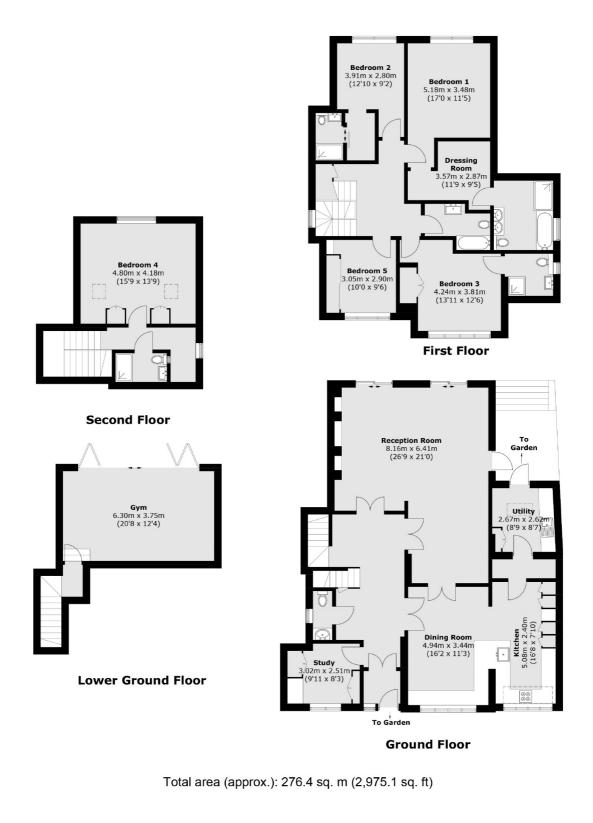

## The Reddings, NW7

A stunning five-bedroom detached family home, situated on a spacious plot in one of Mill Hill's most desirable residential areas. This beautifully refurbished property offers over 2,900 sq ft of living space and boasts a south-facing rear garden.

This spacious family home spans four floors and includes five wellproportioned bedrooms, four of which have en-suite bathrooms. The principal bedroom also features a dressing room. The property further offers a modern kitchen with a breakfast room, a study, two additional reception rooms, a utility room, a gym on the lower ground level, and a large driveway accommodating multiple vehicles.

## Features

Five Bedrooms Multiple Reception Rooms Five Bathrooms Multiple Reception Rooms Home Gym South Facing Rear Garden