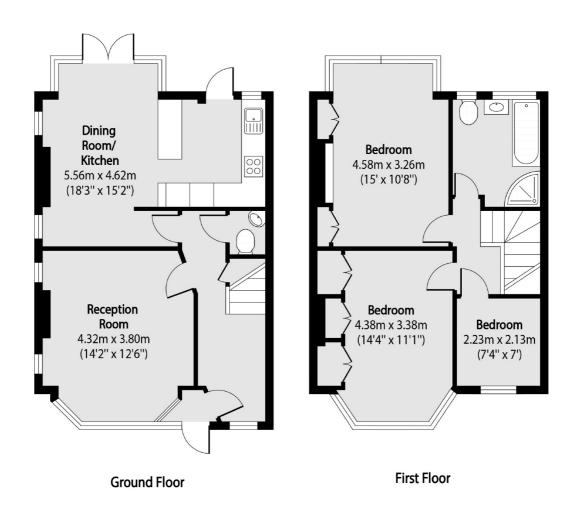

# Cardrew Avenue, N12 £720,000

This well-presented, three bedroom semi-detached home is in excellent condition throughout. It features a spacious living room, a separate dining room adjacent to the fitted kitchen, a family bathroom, and a convenient downstairs WC.

### **Features**

Three Bedrooms
South Facing Rear Garden
Shared Driveway
Two Reception Rooms
Downstairs WC
Large Decked Area

Finchley 020 8742 4180 dexters.co.uk

### Cardrew Avenue, London, N12

Total area (approx): 91.80 sq m (988 sq. ft)

Finchley

Finchley

London

Sales

126 Ballards Lane

020 8742 4180