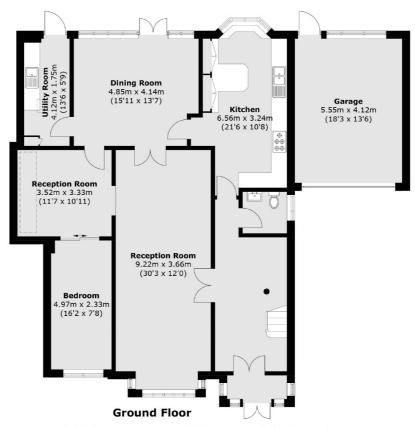

## Marsh Lane, London, NW7

First Floor

Total area (approx.): 208.6 sq. m (2,245.3 sq. ft) Garage: 23.0 sq. m (247.6 sq. ft)

020 8742 4181

Finchley