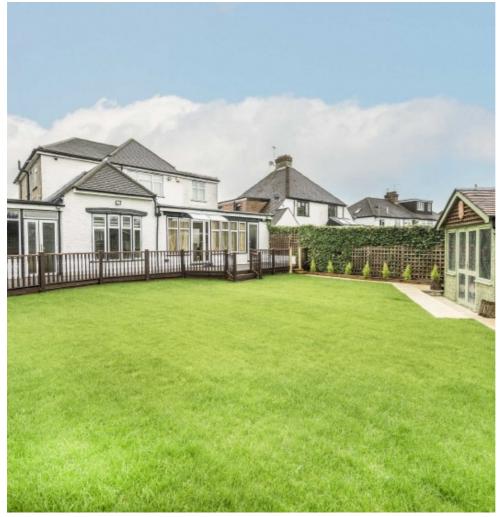

## Marsh Lane, NW7

£5,000 Per calendar month

Dexters are pleased to bring this stunning 5 bedroom detached house to the market for rent in the very desirable Mill Hill area. The property is presented to a very high standard throughout and comprises of having 4 double and 1 single bedroom, 3 bathrooms with an additional WC, part furnished, stunning rear garden, double garage and driveway for 3 cars.

## **Features**

Stunning 5 Bedroom House 3 Bathrooms Large Rear Garden Grand Entrance Double Garage Large Driveway

Finchley 020 8742 4181 dexters.co.uk