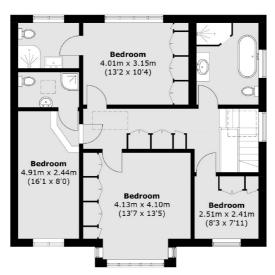

## Marsh Lane, London, NW7

First Floor

Total area (approx.): 208.6 sq. m (2,245.3 sq. ft) Garage: 23.0 sq. m (247.6 sq. ft)

020 8742 4181

Finchley