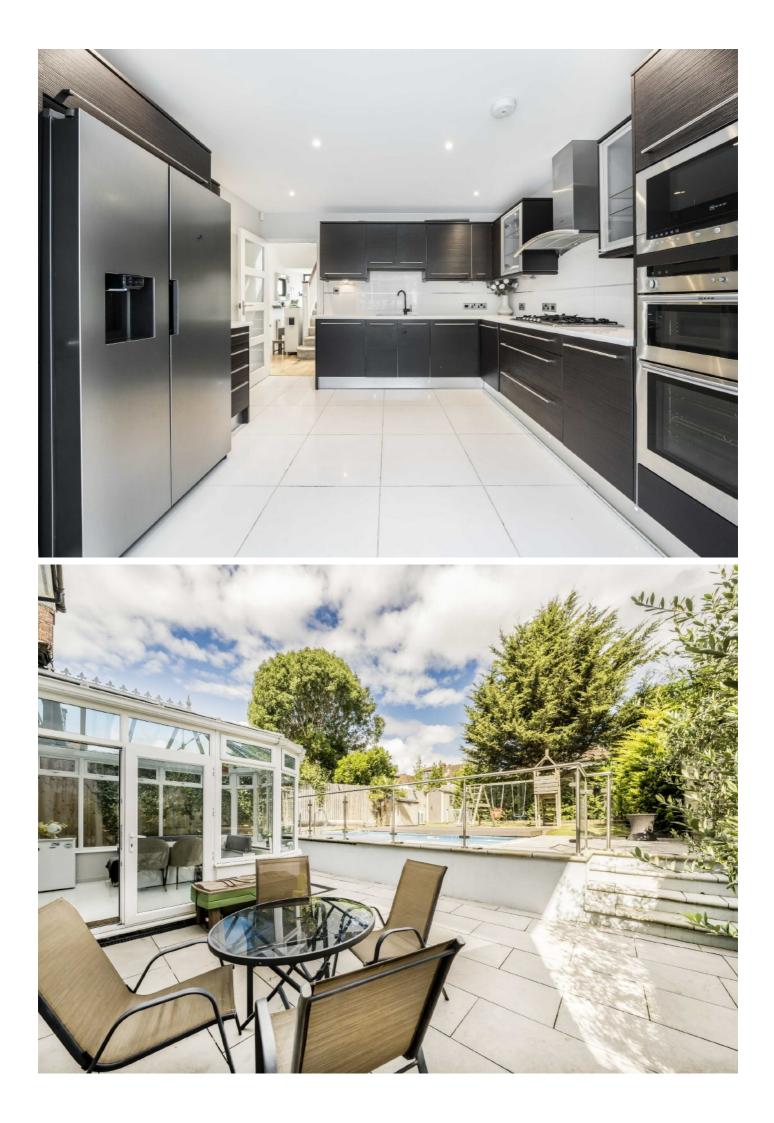

This contemporary home features a generous entrance hall, a comfortable lounge with a separate dining area, and a light-filled conservatory. The modern, bespoke kitchen is designed for both style and functionality.

The property also features three bathrooms, a convenient downstairs WC, a covered swimming pool, and a versatile converted garage/study. Additional highlights include a driveway with ample parking space for several vehicles.