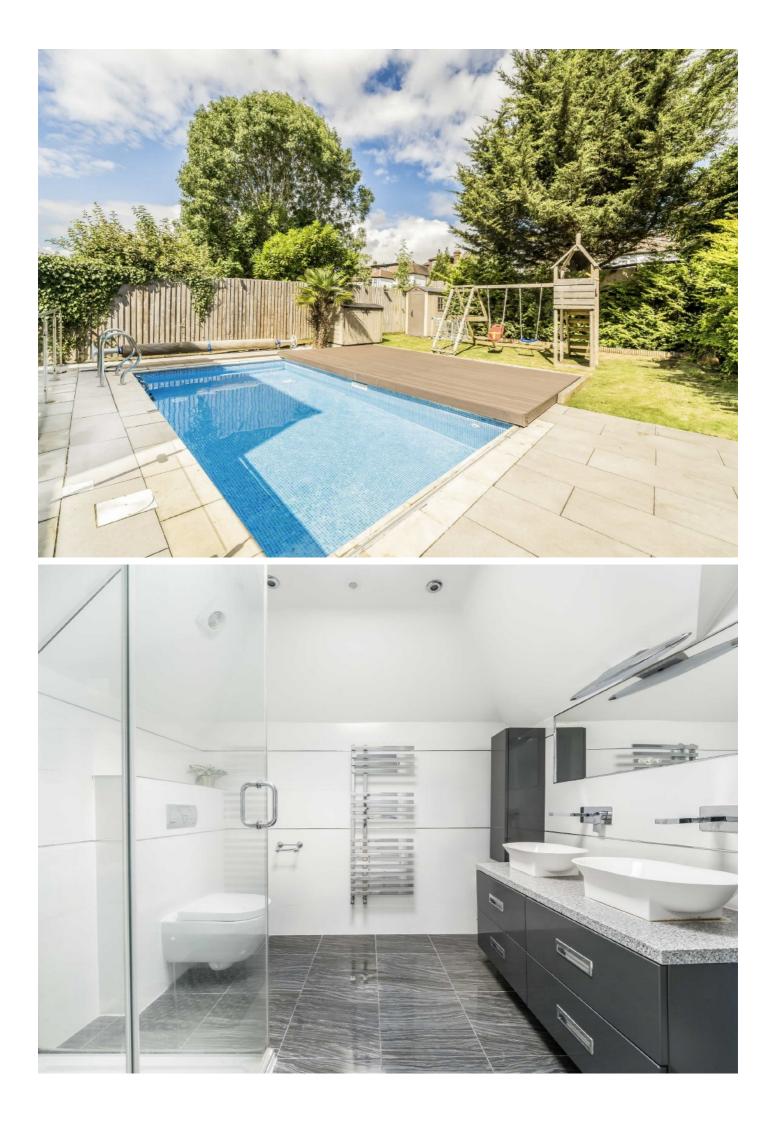

The property also features three bathrooms, a convenient downstairs WC, a covered swimming pool, and a versatile converted garage/study. Additional highlights include a driveway with ample parking space for several vehicles.