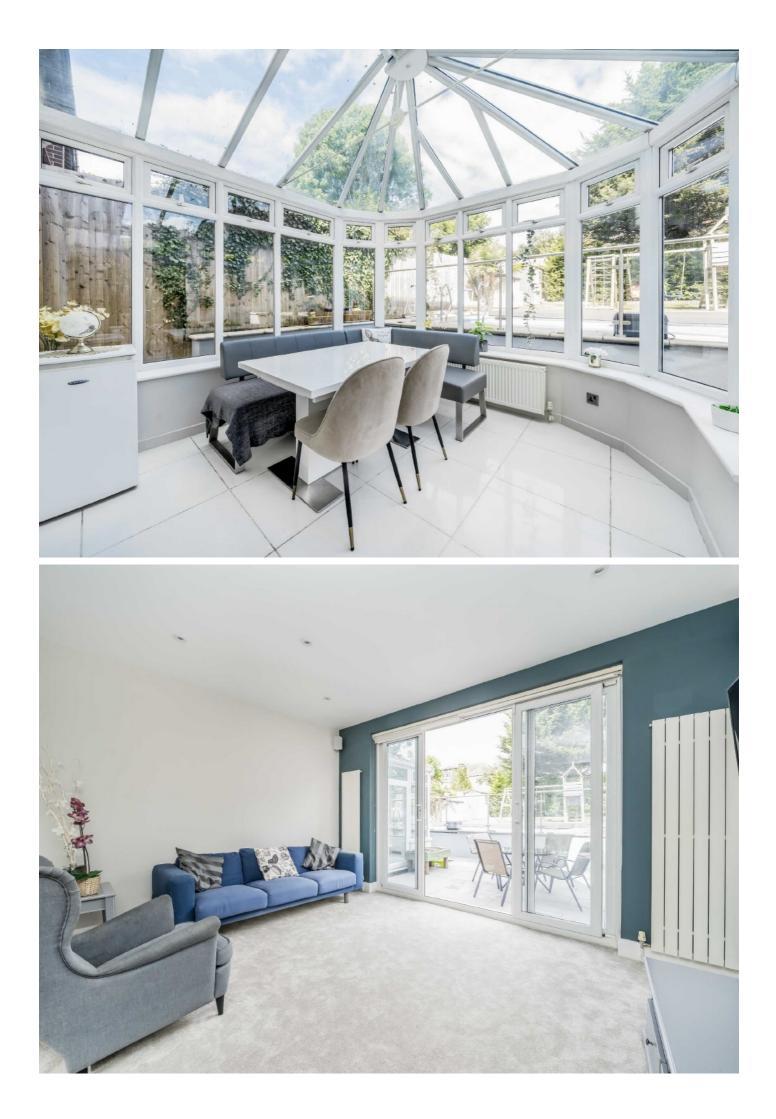

This contemporary home features a generous entrance hall, a comfortable lounge with a separate dining area, and a light-filled conservatory. The modern, bespoke kitchen is designed for both style and functionality.

The property also features three bathrooms, a convenient downstairs WC, a covered swimming pool, and a versatile converted garage/study. Additional highlights include a driveway with ample parking space for several vehicles.