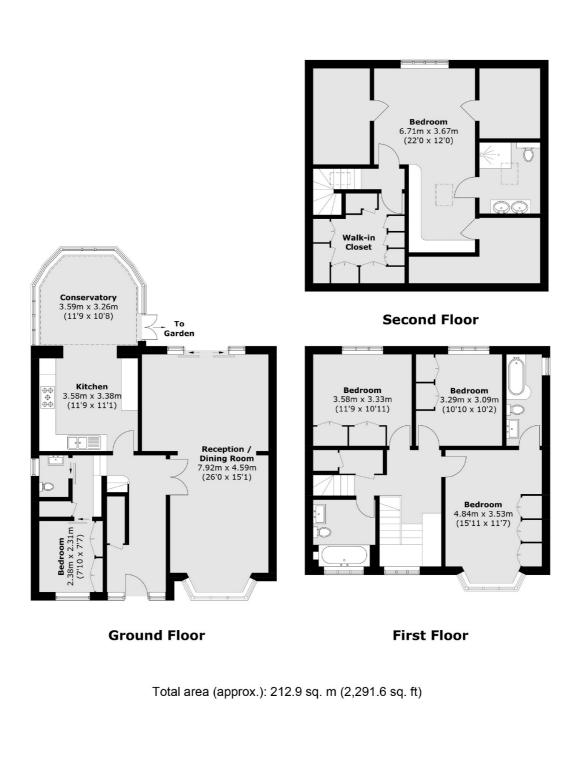

The property also features three bathrooms, a convenient downstairs WC, a covered swimming pool, and a versatile converted garage/study. Additional highlights include a driveway with ample parking space for several vehicles.

## Features

Four Bedrooms Study Three Reception Rooms Swimming Pool Driveway Parking No Chain