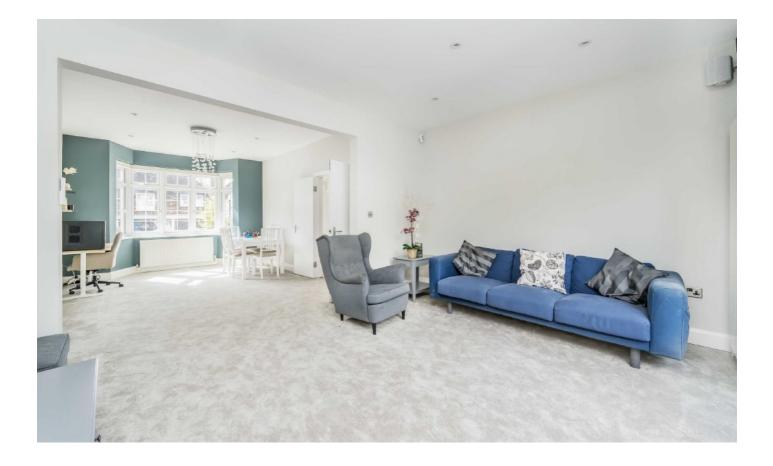

This contemporary home features a generous entrance hall, a comfortable lounge with a separate dining area, and a light-filled conservatory. The modern, bespoke kitchen is designed for both style and functionality.