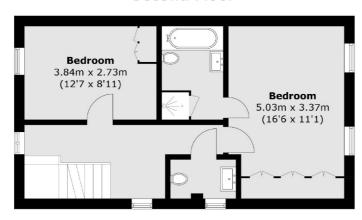

## Russell Lane, London, N2O

**Second Floor** 

**First Floor** 

**Ground Floor** 

Total area (approx.): 133.0 sq. m (1,431.6 sq. ft)

020 8742 4180