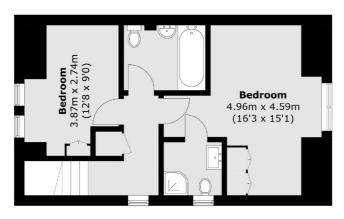

## Russell Lane, London, N2O

**Second Floor** 

**First Floor** 

**Ground Floor** 

Total area (approx.): 133.0 sq. m (1,431.6 sq. ft)

020 8742 4180