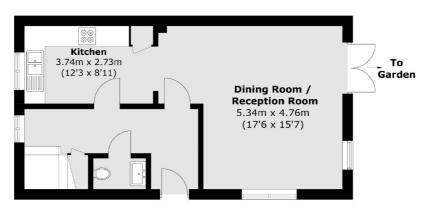

## Russell Lane, London, N2O

**Second Floor** 

**First Floor** 

**Ground Floor** 

Total area (approx.): 133.0 sq. m (1,431.6 sq. ft)

020 8742 4180