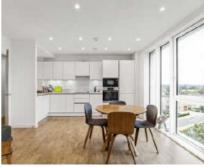

## Cornforth Lane, NW7

£2,350 Per calendar month

This beautiful, part furnished, two bedroom apartment is located in the very peaceful new development in Cornforth Lane, it comprises of having a good size open plan lounge/kitchen which leads to a private balcony, two good size double bedrooms, two modern bathroom suites, good storage space, security phone entry, underground car park with electric charge point. Energy Rating: B.

## **Features**

Two bedroom apartment
Two modern bathrooms
Double bedrooms
Open plan lounge/kitchen
Part Furnished
Security phone entry system
underground car parking
Balcony

Finchley 020 8742 4181 dexters.co.uk