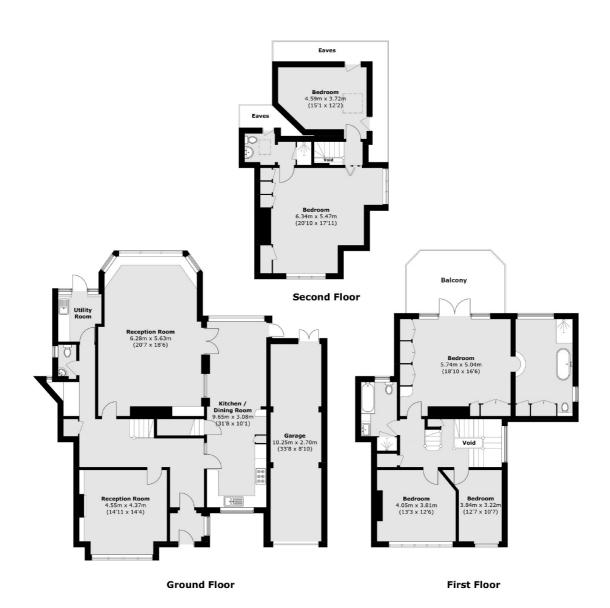

The ground level features an impressive entrance hall with a grand staircase and views of the mature rear garden. Three reception rooms provide ample space and versatile living options, while the kitchen includes an adjacent dining area. All bedrooms are located on the first and second levels, with the principal bedroom boasting an impressive en-suite bathroom featuring a traditional roll-top bath, separate shower cubicle, and a rooftop terrace overlooking the rear garden.

## Oakleigh Park North, London, N2O

Total area (approx.): 277.8 sq. m (2,990.2 sq. ft) Garage (approx): 27.8 sq. m (299.2 sq. ft) Balcony: 16.1 sq. m (173.3 sq. ft) (Excluding Eaves)

Finchley

Finchley

London