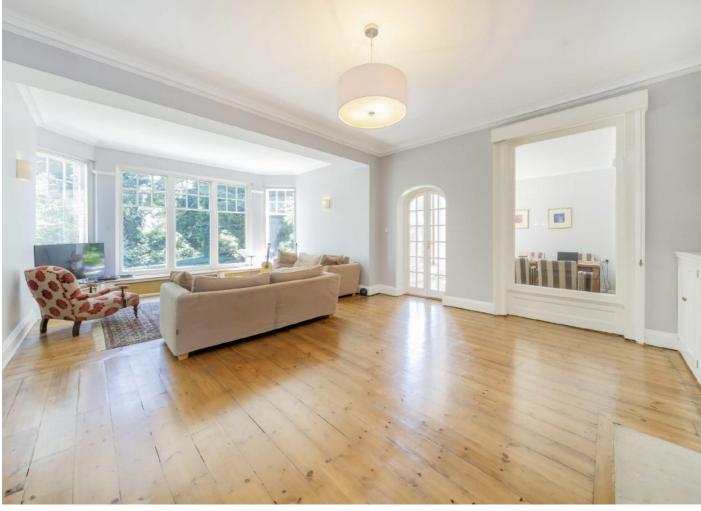

The ground level features an impressive entrance hall with a grand staircase and views of the mature rear garden. Three reception rooms provide ample space and versatile living options, while the kitchen includes an adjacent dining area. All bedrooms are located on the first and second levels, with the principal bedroom boasting an impressive en-suite bathroom featuring a traditional roll-top bath, separate shower cubicle, and a rooftop terrace overlooking the rear garden.