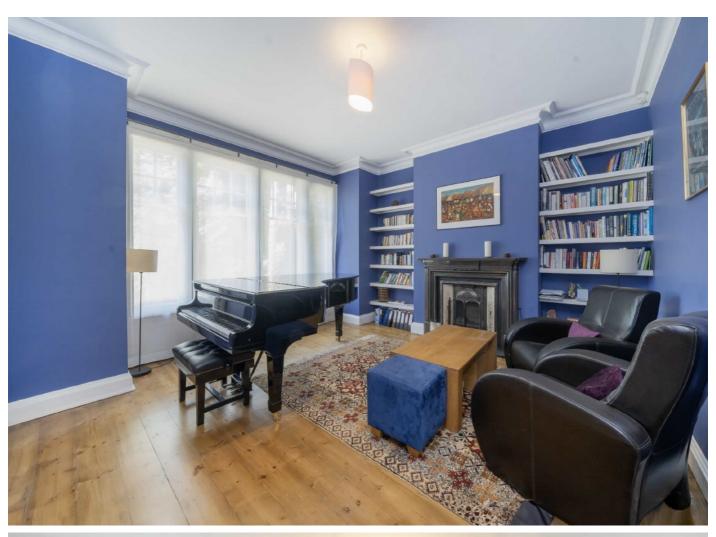

The ground level features an impressive entrance hall with a grand staircase and views of the mature rear garden. Three reception rooms provide ample space and versatile living options, while the kitchen includes an adjacent dining area. All bedrooms are located on the first and second levels, with the principal bedroom boasting an impressive en-suite bathroom featuring a traditional roll-top bath, separate shower cubicle, and a rooftop terrace overlooking the rear garden.