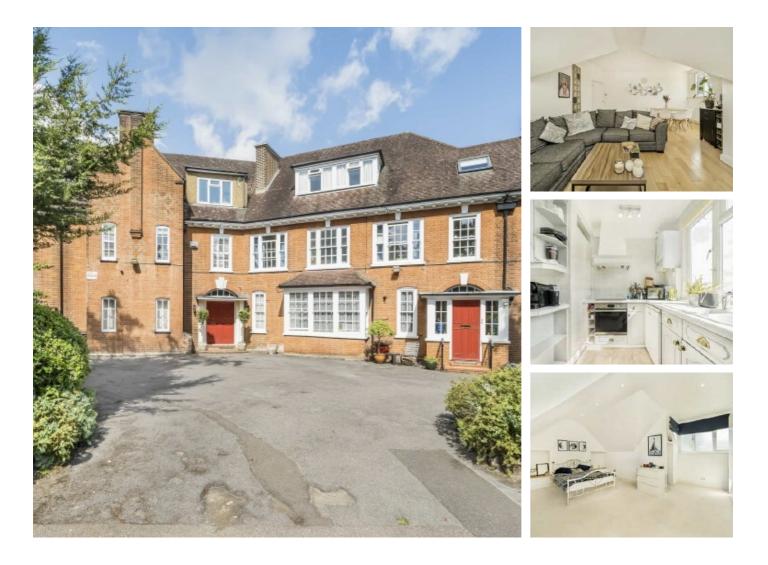

## Oakleigh Avenue, N2O £400,000

This modern one bedroom apartment offers many desirable features in the heart of Whetstone. Such as a bright and airy living room with large windows that exude natural light, perfect for relaxing or entertaining. One of the main selling points of this apartment is the spacious bedroom with plenty of storage, provided by the eaves.

A desirable location within easy reach of both Oakleigh Park overground station and Totteridge & Whetstone Northern line tube. The area has many highly regarded schools and is only a short walk to the popular High Street.

### Features

One Bedroom Spacious Reception room One Bathroom Spacious Reception room Allocated Parking space Transport Links