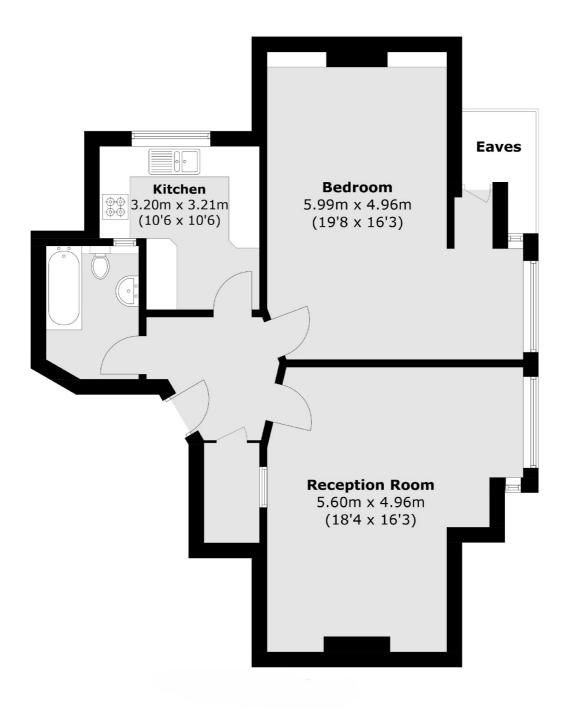

### Oakleigh Avenue, London, N2O

Total area (approx.): 72.5 sq. m (780.4 sq. ft) (Excluding Eaves)

Finchley 126 Ballards Lane Finchley London Sales 020 8742 4180 Energy Rating: E. We aim to make our particulars both accurate and reliable. However they are not guaranteed; nor do they form part of an offer or contract. If you require clarification on any points then please contact us, especially if you're traveling some distance to view. Please note that appliances and heating systems have not been tested and therefore no warranties can be given as to their good working order.