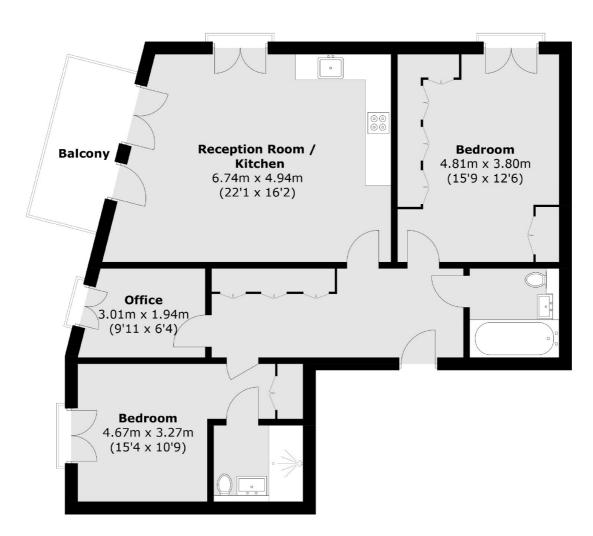

## Royal Engineers Way, NW7

£2,750 Per calendar month

This luxurious two bedroom apartment offers sizable living space throughout with the added benefit of a small third bedroom/study. The property is finished to an extremely high specification, being a part of the highly regarded Plaza Collection. The property offers a large open plan, double aspect living room with a balcony being both South and South West facing allowing for natural light to filter throughout.

## **Features**

Two Double Bedrooms
Two Bathrooms
Third Bedroom/Study
Balcony
Secure Underground Parking
Private Residents Garden

Finchley 020 8742 4181 dexters.co.uk

## Royal Engineers Way, London, NW7

Total area (approx.): 93.7 sq. m (1,008.6 sq. ft) Balcony area (approx.): 6.3 sq. m (67.8 sq. ft)

Finchley

Finchley

London

Lettings

126 Ballards Lane

020 8742 4181