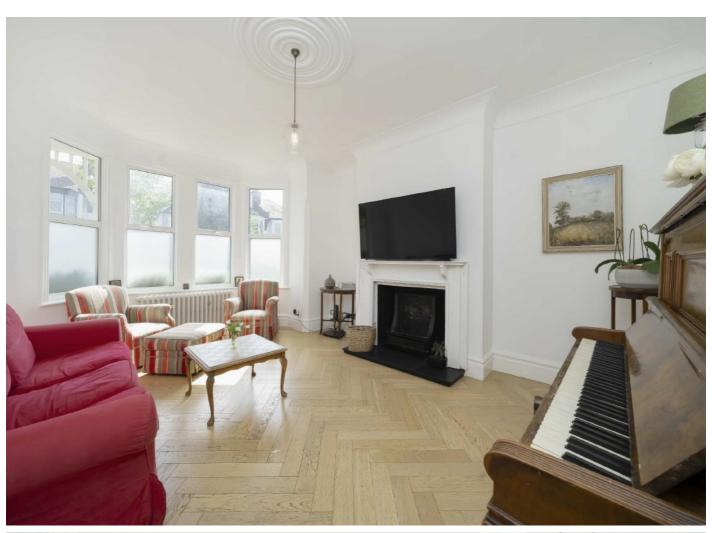

## Limes Avenue, N12

A charming period four-bedroom semi-detached home, thoughtfully modernised to the highest standards. The first floor features engineered oak floors, complemented by Jim Lawrence lighting, Fired Earth tiles, Lefroy Brooks brassware, and The Anvil door fittings. This well-presented property exudes character and includes a living room, an open-plan bespoke kitchen and dining area, three spacious double bedrooms, with one additional room being used as an office, and a family bathroom with a roll-top bath. Outside, you'll find a large, leafy southwest-facing garden with mature shrubs and wonderful evening sunsets.

## **Features**

Four Bedrooms Home Office Semi-Detached On Street Parking Two Reception Rooms Large Rear Garden