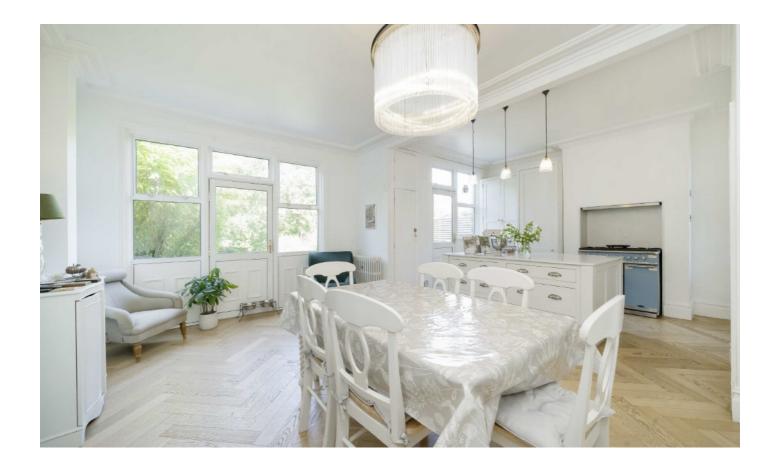

## Limes Avenue, N12

A charming period four-bedroom semi-detached home, thoughtfully modernised to the highest standards. The first floor features engineered oak floors, complemented by Jim Lawrence lighting, Fired Earth tiles, Lefroy Brooks brassware, and The Anvil door fittings. This well-presented property exudes character and includes a living room, an open-plan bespoke kitchen and dining area, three spacious double bedrooms, with one additional room being used as an office, and a family bathroom with a roll-top bath. Outside, you'll find a large, leafy southwest-facing garden with mature shrubs and wonderful evening sunsets.