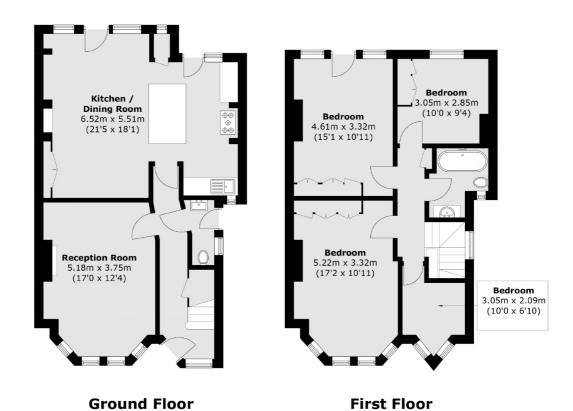

## Limes Avenue, N12

A charming period four-bedroom semi-detached home, thoughtfully modernised to the highest standards. The first floor features engineered oak floors, complemented by Jim Lawrence lighting, Fired Earth tiles, Lefroy Brooks brassware, and The Anvil door fittings. This well-presented property exudes character and includes a living room, an open-plan bespoke kitchen and dining area, three spacious double bedrooms, with one additional room being used as an office, and a family bathroom with a roll-top bath. Outside, you'll find a large, leafy southwest-facing garden with mature shrubs and wonderful evening sunsets.

## Limes Avenue, London, N12

Total area (approx.): 121.7 sq. m (1,310.0 sq. ft)

Finchley

Finchley

London

Sales

126 Ballards Lane

020 8742 4180