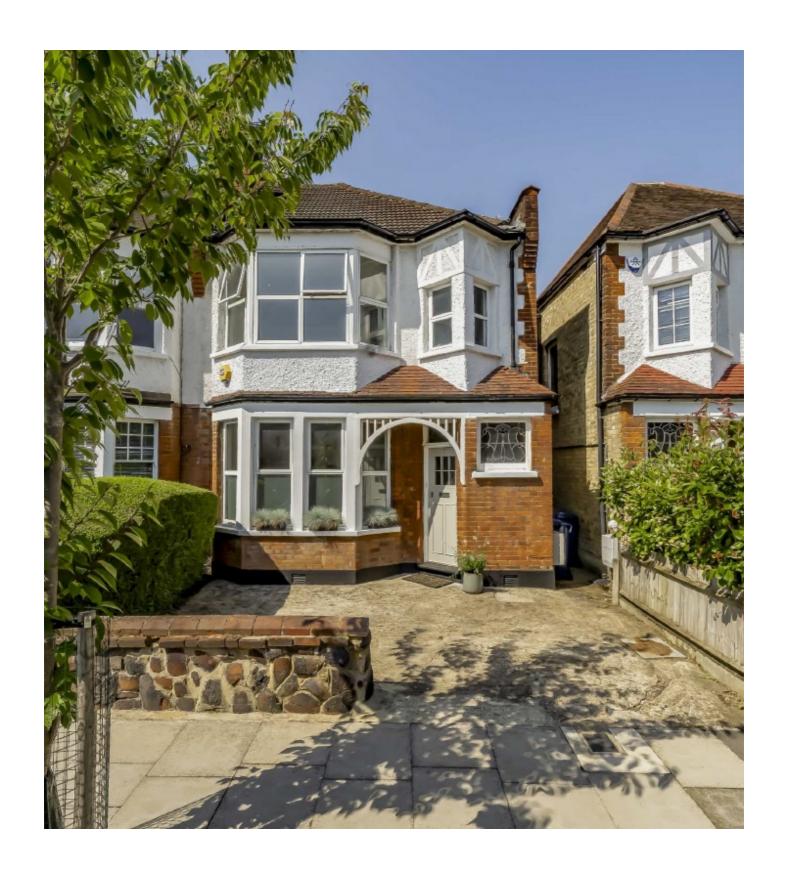

## Limes Avenue, N12

A charming period four-bedroom semi-detached home, thoughtfully modernised to the highest standards. The first floor features engineered oak floors, complemented by Jim Lawrence lighting, Fired Earth tiles, Lefroy Brooks brassware, and The Anvil door fittings. This well-presented property exudes character and includes a living room, an open-plan bespoke kitchen and dining area, three spacious double bedrooms, with one additional room being used as an office, and a family bathroom with a roll-top bath. Outside, you'll find a large, leafy southwest-facing garden with mature shrubs and wonderful evening sunsets.