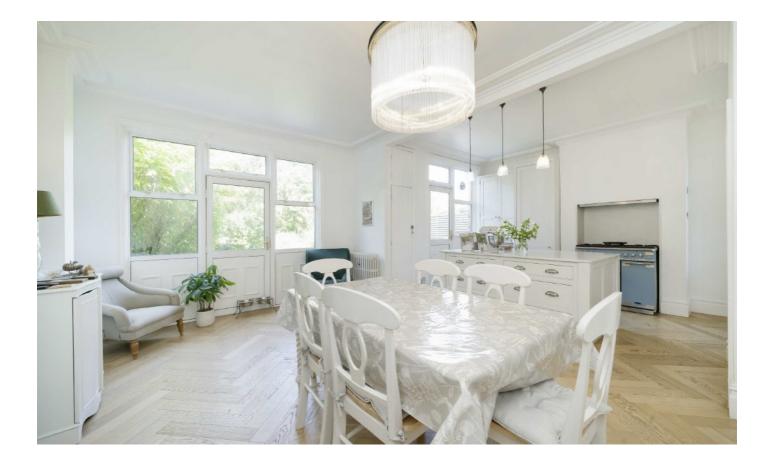

## Limes Avenue, N12

A charming period four-bedroom semi-detached home, thoughtfully modernised to the highest standards. The first floor features engineered oak floors, complemented by Jim Lawrence lighting, Fired Earth tiles, Lefroy Brooks brassware, and The Anvil door fittings. This well-presented property exudes character and includes a living room, an open-plan bespoke kitchen and dining area, three spacious double bedrooms, with one additional room being used as an office, and a family bathroom with a roll-top bath. Outside, you'll find a large, leafy southwest-facing garden with mature shrubs and wonderful evening sunsets.