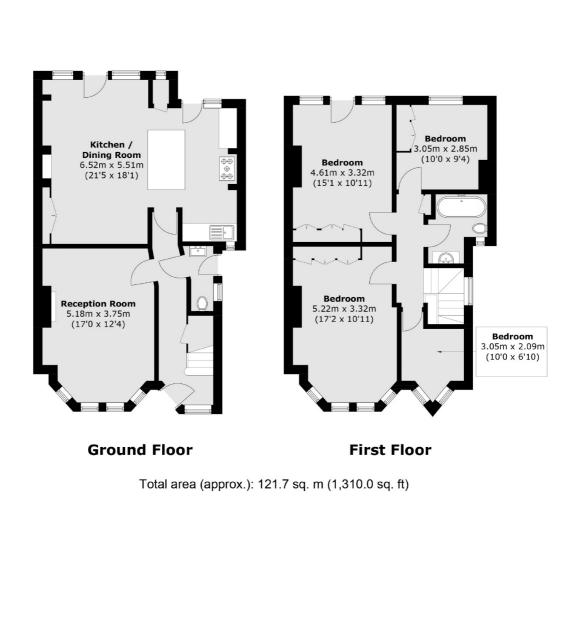

## Limes Avenue, N12

A charming period four-bedroom semi-detached home, thoughtfully modernised to the highest standards. The first floor features engineered oak floors, complemented by Jim Lawrence lighting, Fired Earth tiles, Lefroy Brooks brassware, and The Anvil door fittings. This well-presented property exudes character and includes a living room, an open-plan bespoke kitchen and dining area, three spacious double bedrooms, with one additional room being used as an office, and a family bathroom with a roll-top bath. Outside, you'll find a large, leafy southwest-facing garden with mature shrubs and wonderful evening sunsets.