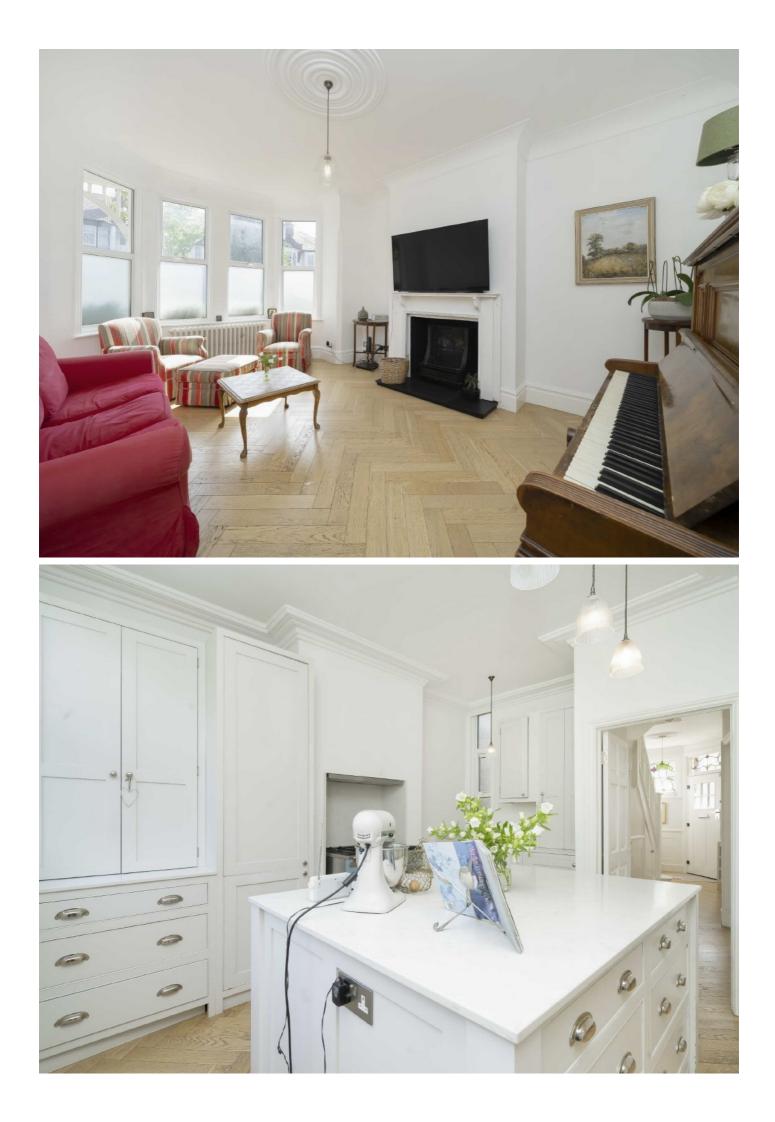

## Limes Avenue, N12

A charming period four-bedroom semi-detached home, thoughtfully modernised to the highest standards. The first floor features engineered oak floors, complemented by Jim Lawrence lighting, Fired Earth tiles, Lefroy Brooks brassware, and The Anvil door fittings. This well-presented property exudes character and includes a living room, an open-plan bespoke kitchen and dining area, three spacious double bedrooms, with one additional room being used as an office, and a family bathroom with a roll-top bath. Outside, you'll find a large, leafy southwest-facing garden with mature shrubs and wonderful evening sunsets.