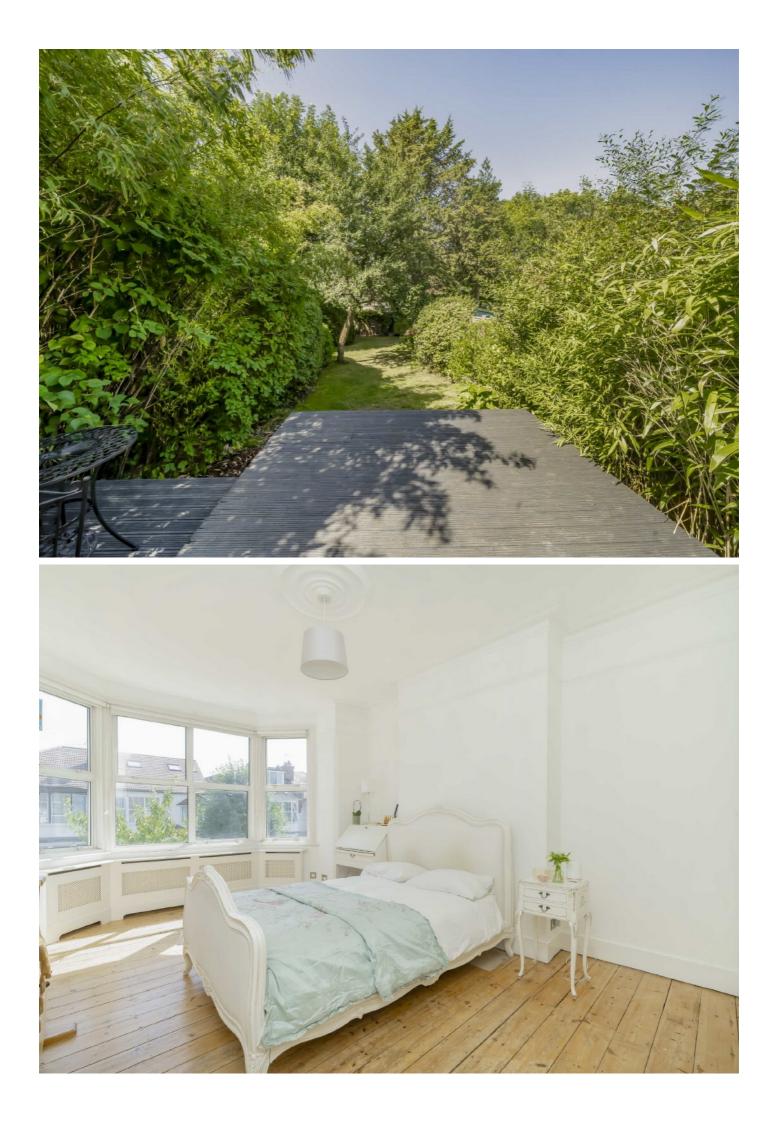

## Limes Avenue, N12

A charming period four-bedroom semi-detached home, thoughtfully modernised to the highest standards. The first floor features engineered oak floors, complemented by Jim Lawrence lighting, Fired Earth tiles, Lefroy Brooks brassware, and The Anvil door fittings. This well-presented property exudes character and includes a living room, an open-plan bespoke kitchen and dining area, three spacious double bedrooms, with one additional room being used as an office, and a family bathroom with a roll-top bath. Outside, you'll find a large, leafy southwest-facing garden with mature shrubs and wonderful evening sunsets.