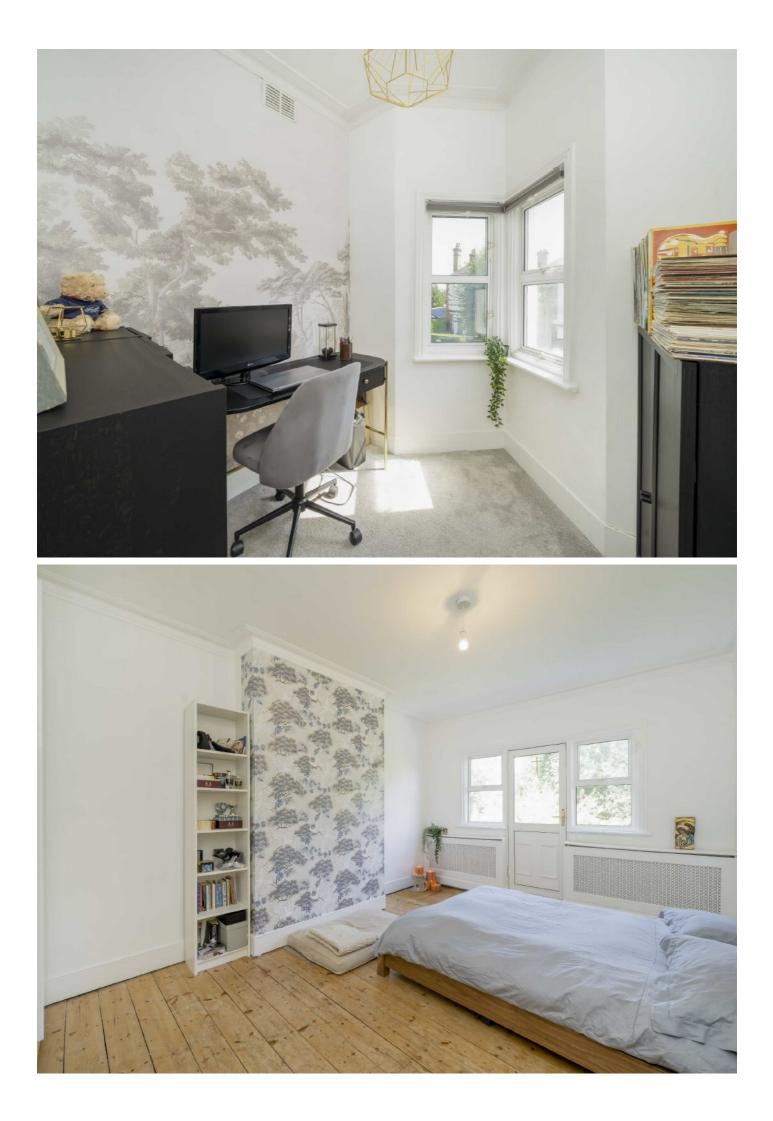

## Limes Avenue, N12

A charming period four-bedroom semi-detached home, thoughtfully modernised to the highest standards. The first floor features engineered oak floors, complemented by Jim Lawrence lighting, Fired Earth tiles, Lefroy Brooks brassware, and The Anvil door fittings. This well-presented property exudes character and includes a living room, an open-plan bespoke kitchen and dining area, three spacious double bedrooms, with one additional room being used as an office, and a family bathroom with a roll-top bath. Outside, you'll find a large, leafy southwest-facing garden with mature shrubs and wonderful evening sunsets.