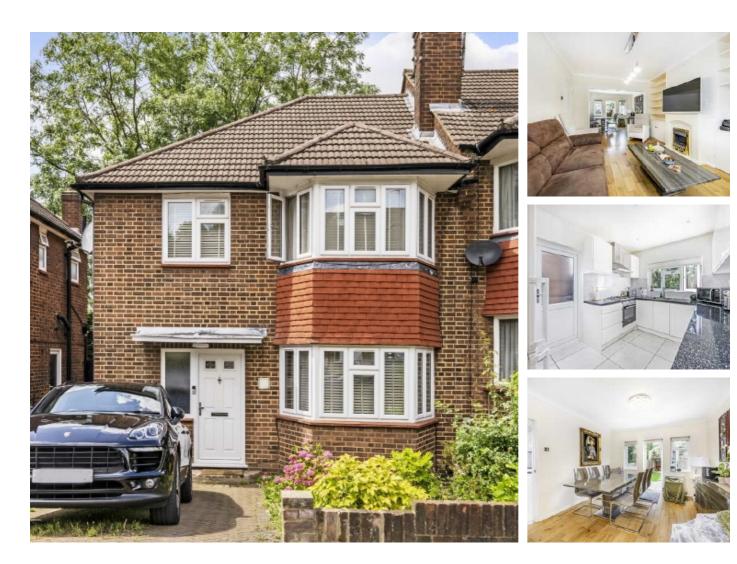

## Howcroft Crescent, N3 £3,000 Per calendar month

A charming three-bedroom house with off-street parking and sole use of its own garden, featuring a dedicated barbeque area. This property also boasts a modern bathroom and generously sized bedrooms.

Conveniently located just moments away from West Finchley Station and popular schools in the area.

### Features

Three Bedrooms One Reception One Bathroom Off Street Parking Garden Modern