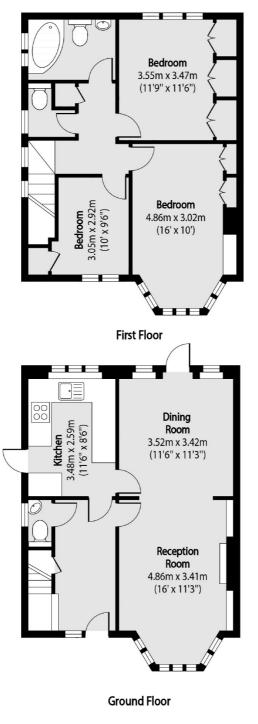

## Howcroft Crescent, London, N3

Total area (approx):

96.79 sq m (1042 sq. ft)

Finchley 126 Ballards Lane Finchley London Lettings 020 8742 4181 Energy Rating: . We aim to make our particulars both accurate and reliable. However they are not guaranteed; nor do they form part of an offer or contract. If you require clarification on any points then please contact us, especially if you're traveling some distance to view. Please note that appliances and heating systems have not been tested and therefore no warranties can be given as to their good working order.