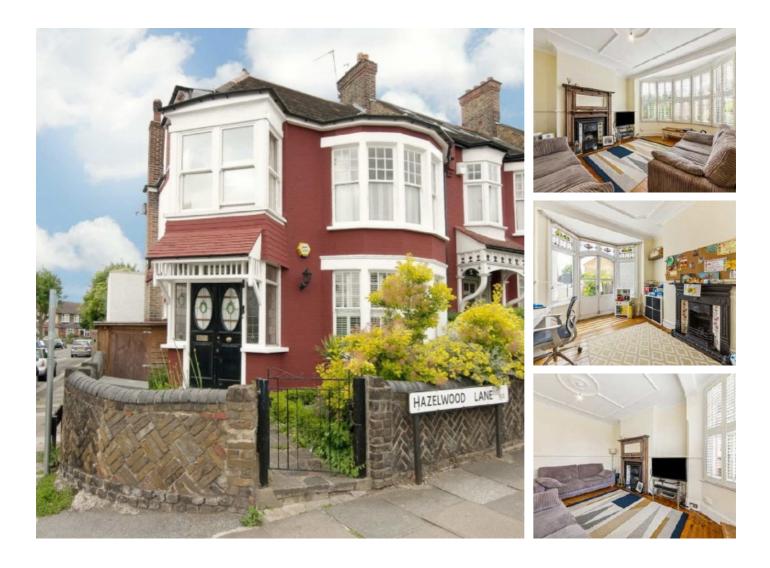

## Hazelwood Lane, N13 £2,740 Per calendar month

This charming Edwardian end of terrace family home combines period features with modern conveniences. It boasts a contemporary kitchen/breakfast room, two reception rooms with wood stripped flooring, a downstairs WC, a family bathroom, and an en-suite shower room. The property also includes a 45-foot garden and a garage at the rear. Energy Rating: Enfield Borough Council.

Situated within walking distance to Palmers Green British Rail and the High Street with many shops and restaurants.

## Features

Four Bedrooms Two Receptions Garden Two Bathrooms Fully Fitted Kitchen Unfurnished