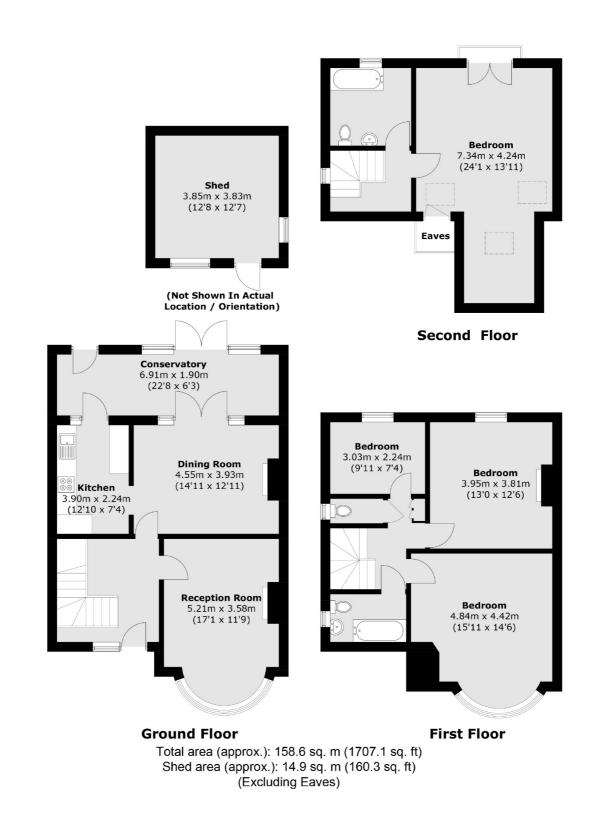

## Lewes Road, N12 £1,050,000

An extended four-bedroom, semi-detached house situated on Lewes Road in North Finchley. The property has three double bedrooms, a family bathroom, a loft extension with a second bathroom, and two reception rooms. The kitchen is recently fitted and leads to a spacious conservatory which can be extended subject to planning. Leading from the conservatory is a mature rear garden with an outhouse and a newly decked area.

### Features

Four Bedrooms Two Bathrooms Two Reception Rooms Large Rear Garden Outhouse Driveway Parking