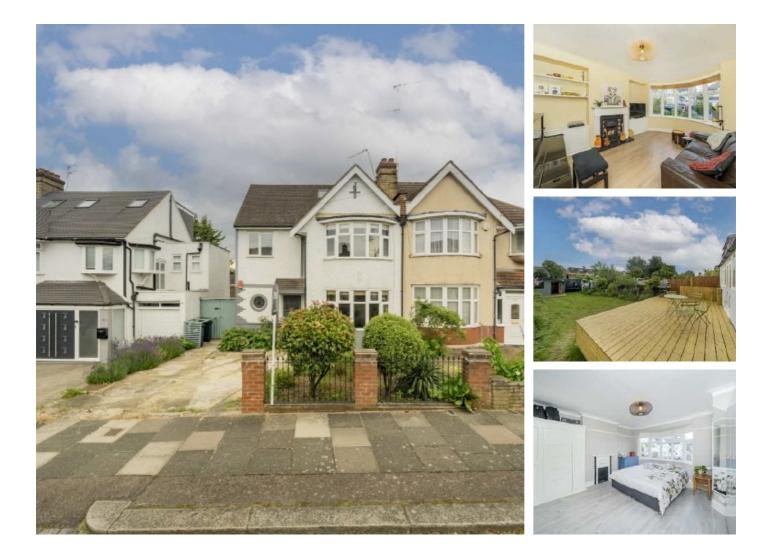

## Lewes Road, N12 £1,050,000

An extended four-bedroom, semi-detached house situated on Lewes Road in North Finchley. The property has three double bedrooms, a family bathroom, a loft extension with a second bathroom, and two reception rooms. The kitchen is recently fitted and leads to a spacious conservatory which can be extended subject to planning. Leading from the conservatory is a mature rear garden with an outhouse and a newly decked area.

The property is located within catchment for local highly regarded schooling such as the Wren Academy and The Compton School. Local amenities are within walking distance. Nearby public transport links include, Woodside Park Station which is just over a mile and bus routes which run regularly along Woodhouse Road.

### Features

Four Bedrooms Two Bathrooms Two Reception Rooms Large Rear Garden Outhouse Driveway Parking