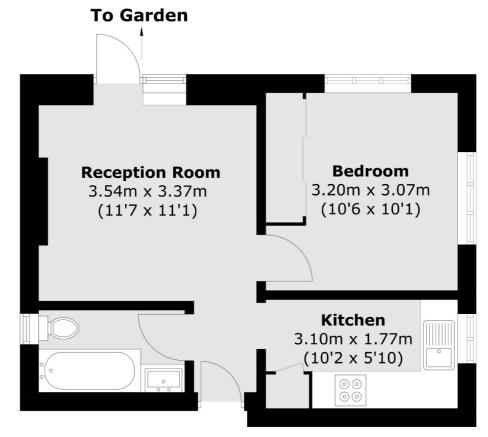

## Woodlands Avenue, N3 £400,000

This purpose-built one-bedroom ground floor apartment features a private rear garden. Inside, you'll find a modern kitchen, a family bathroom, a living room with access to the garden, an outside utility room, and additional storage. The property also comes complete with 125 years remaining on the lease and low monthly service charges, ideal for a first time buyer.

## Woodlands Avenue, London, N3

(Not Shown In Actual Location / Orientation)

Total area (approx.): 33.9 sq. m (364.9 sq. ft) Storage area (approx.): 2.5 sq. m (26.9 sq. ft)

Finchley

Finchley

London

Sales

126 Ballards Lane