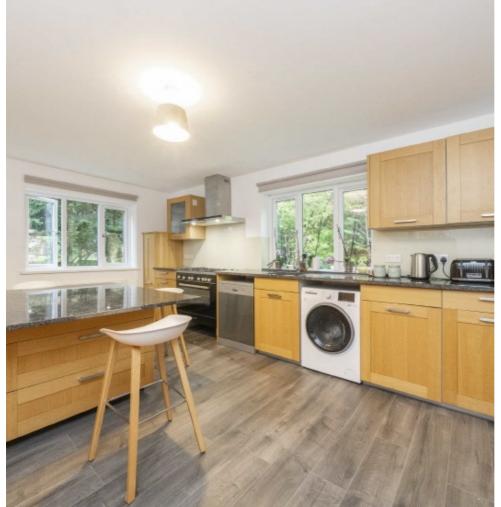

## Friern Barnet Lane, N20

£1,950 Per calendar month

A larger than average, 100 square meter flat, two double bedrooms and two bathroom maisonette. This property has a spacious kitchen diner and its own entrance.

## **Features**

Two Bedrooms
One Reception
Two Bathrooms
Own Entrance
107 Square Meters
Modern

Finchley 020 8742 4181 dexters.co.uk