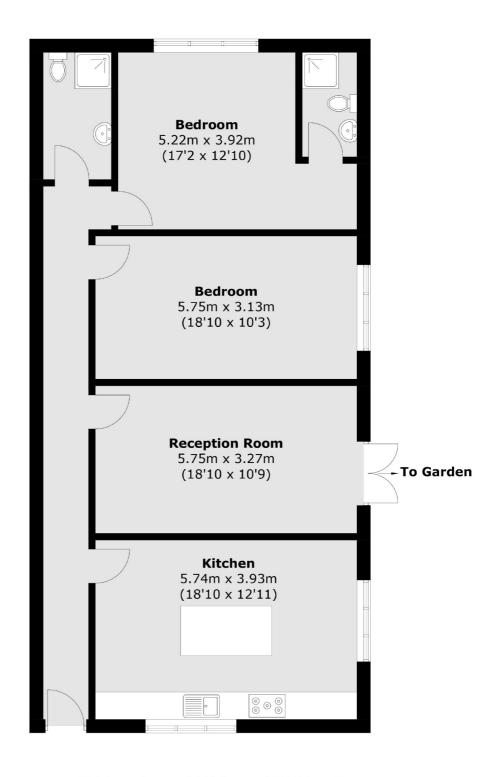

## Friern Barnet Lane, N20

£1,950 Per calendar month

A larger than average, 100 square meter flat, two double bedrooms and two bathroom maisonette. This property has a spacious kitchen diner and its own entrance.

## **Features**

Two Bedrooms
One Reception
Two Bathrooms
Own Entrance
107 Square Meters
Modern

Finchley 020 8742 4181 dexters.co.uk

## Friern Barnet Lane, London, N2O

Total area (approx.):101.8 sq. m (1,095.8 sq. ft)

Finchley

Finchley

London

Lettings

126 Ballards Lane

020 8742 4181