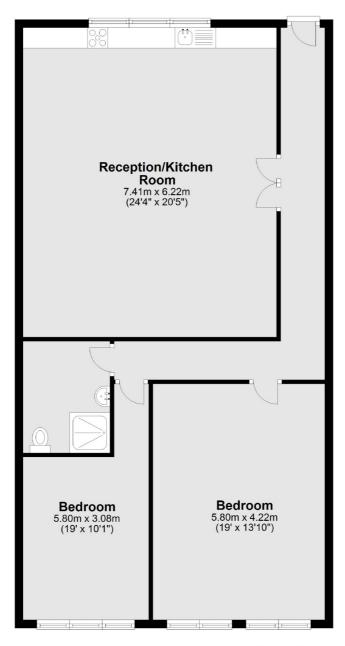

## Friern Barnet Lane, N20

£1,850 Per calendar month

A larger than average, 107 square meter flat, with two double bedrooms and one bathroom maisonette. This property has a spacious kitchen diner and its own entrance.

#### **Ground Floor**

Total area: approx. 106.5 sq. metres (1146.7 sq. feet)

Finchley

Finchley

London

Lettings

126 Ballards Lane

020 8742 4181