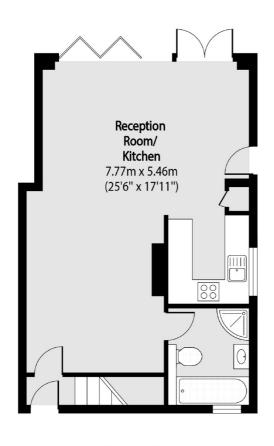

## Whitings Road, Barnet, EN5

**Ground Floor** 

First Floor

Total area (approx): 71.80 sq m (773 sq. ft)

020 8742 4180