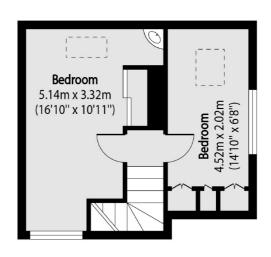

## Whitings Road, Barnet, EN5

**Ground Floor** 

First Floor

Total area (approx): 71.80 sq m (773 sq. ft)

020 8742 4180