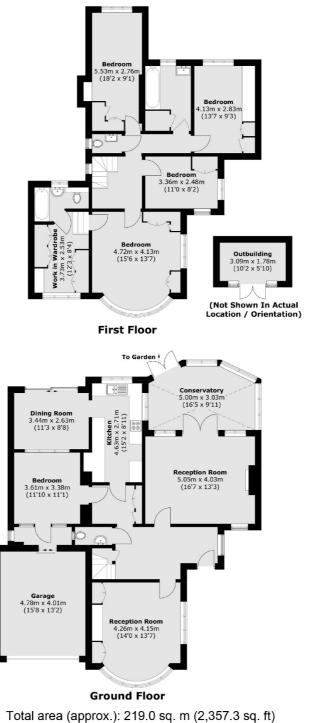

## Totteridge Green, London, N2O

Total area (approx.): 219.0 sq. m (2,357.3 sq. ft (Including Garage) Outbuilding (approx.): 5.8 sq. m (62.4 sq. ft)

Finchley 126 Ballards Lane Finchley London Sales 020 8742 4180 Energy Rating: D. We aim to make our particulars both accurate and reliable. However they are not guaranteed; nor do they form part of an offer or contract. If you require clarification on any points then please contact us, especially if you're traveling some distance to view. Please note that appliances and heating systems have not been tested and therefore no warranties can be given as to their good working order.