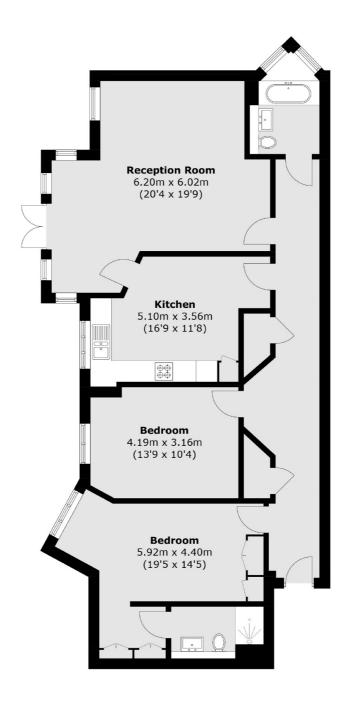

## Calshot Way, Enfield, EN2

Total area (approx.): 107.4 sq. m (1,156.0 sq. ft)

Finchley

Finchley

London

Lettings

126 Ballards Lane

020 8742 4181