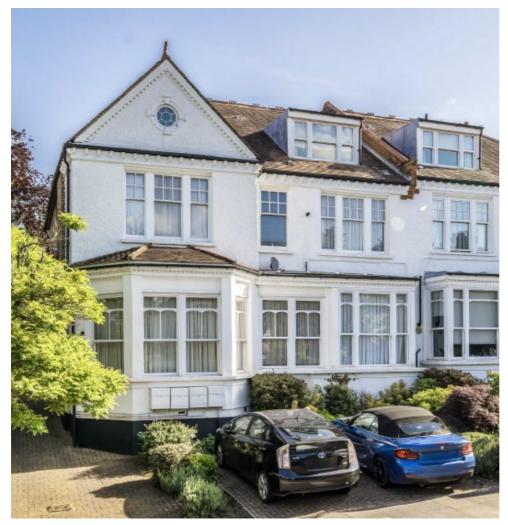

## St. Mary's Avenue, N3 £795,000

A spacious three-bedroom ground floor period conversion with two bathrooms. This property comes complete with a private garden, off street parking for one car, and access to a large communal garden, situated within walking distance of Finchley Central Underground Station.

The property is conveniently located within walking distance to the multiple amenities on Regents Park Road and Ballards Lane along with the picturesque surroundings of Dollis Valley Greenwalk.