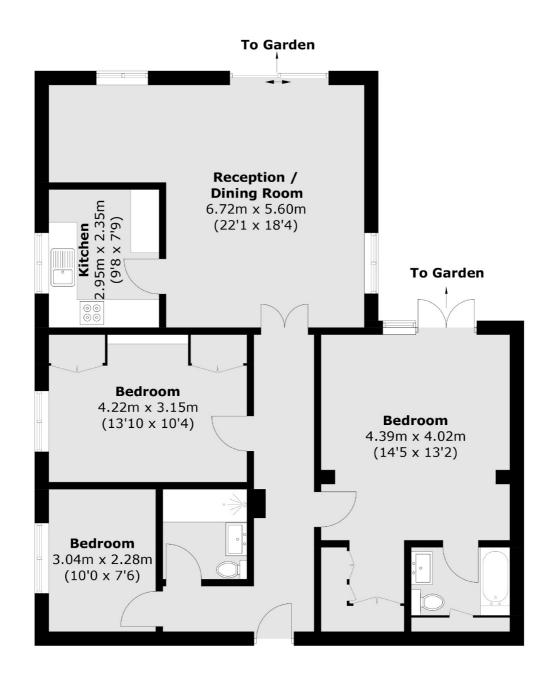

## St. Mary's Avenue, N3 £795,000

A spacious three-bedroom ground floor period conversion with two bathrooms. This property comes complete with a private garden, off street parking for one car, and access to a large communal garden, situated within walking distance of Finchley Central Underground Station.

## St. Mary's Avenue, London, N3

Total area (approx.): 98.7 sq. m (1062.4 sq. ft)

Finchley

Finchley

London

Sales

126 Ballards Lane

020 8742 4180