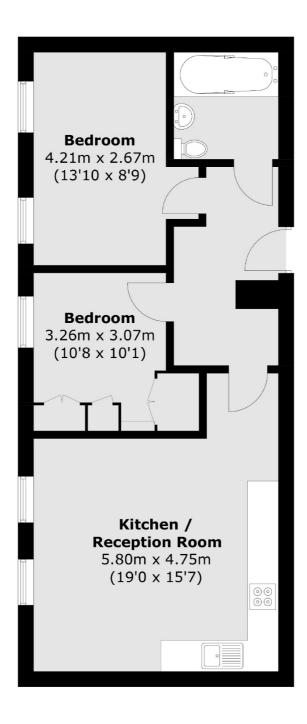

## High Road, London, N2O

Total area (approx.): 57.3 sq. m (616.8 sq. ft)

Finchley

Finchley

London

Sales

126 Ballards Lane

020 8742 4180