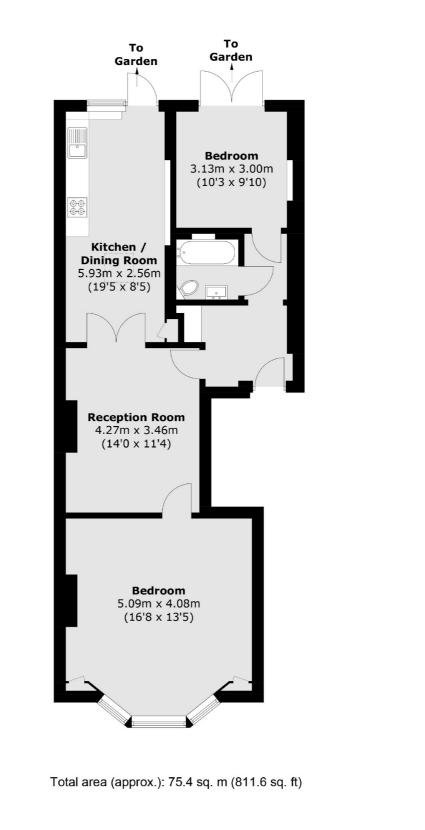

## Alexandra Grove, N12 £2,150 Per week

A newly refurbished two double bedroom flat with sole use of a garden. This flat features a modern kitchen and bathroom.

Situated close to the local amenities, shops and restaurants of both Ballards Lane and North Finchley High Road, with West Finchley Underground Station just a short walk away.

### Features

Two Bedrooms One Reception One Bathroom Garden Modern Ground Floor