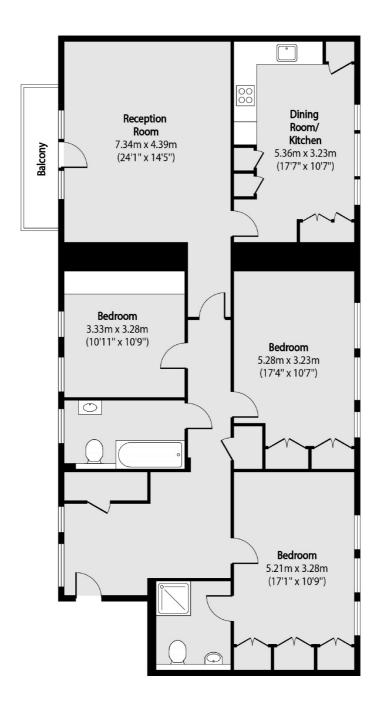

## **Features**

Three Bedrooms 1330 Sq Ft Two Bathrooms Allocated Parking Gated Development No Chain

## St. Vincents Lane, London, NW7

Total area (approx): 123.56 sq m (1330 sq. ft)

Balcony total area (approx): 3.44 sq m (37 sq. ft)

Finchley

Finchley

London

Sales

126 Ballards Lane