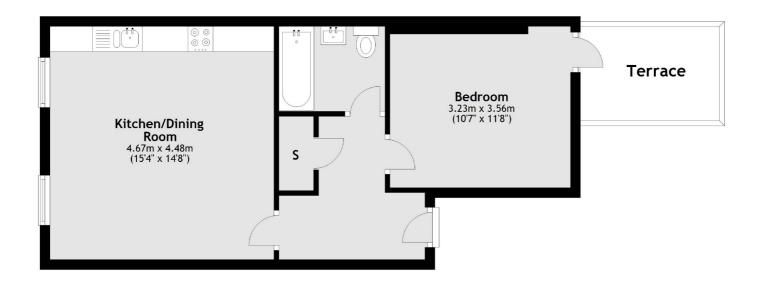

## Stanhope Road, N12

£1,650 Per calendar month

A one bedroom apartment set on the first floor within a new development in the heart of North Finchley. The property has a stunning open plan kitchen/living area facing the High Street, modern bathroom and terrace.

#### First Floor

Main area: Approx. 44.2 sq. metres (475.7 sq. feet)
Plus roof terrace, approx. 5.4 sq. metres (58.6 sq. feet)