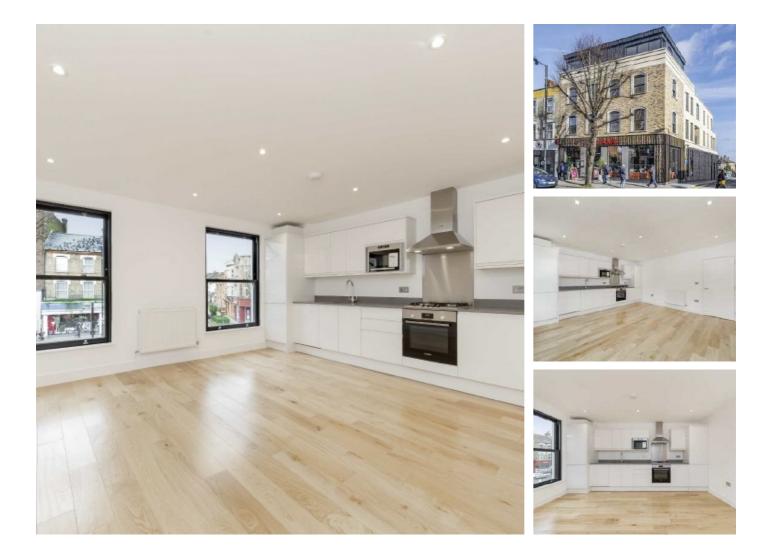

## Stanhope Road, N12 £1,700 Per calendar month

A one bedroom apartment set on the first floor within a new development in the heart of North Finchley. The property has a stunning open plan kitchen/living area facing the High Street, modern bathroom and terrace. Energy Rating: .

North Finchley High Road has a great selection of shops, coffee shops, supermarkets and restaurants. Woodside Park station gives commuters direct links into central London and City.

## Features

First Floor Apartment Brand New Development Luxury Flat One Bedroom Open Plan Kitchen Wooden Floors Modern Bathroom Private Terrace Lift Access