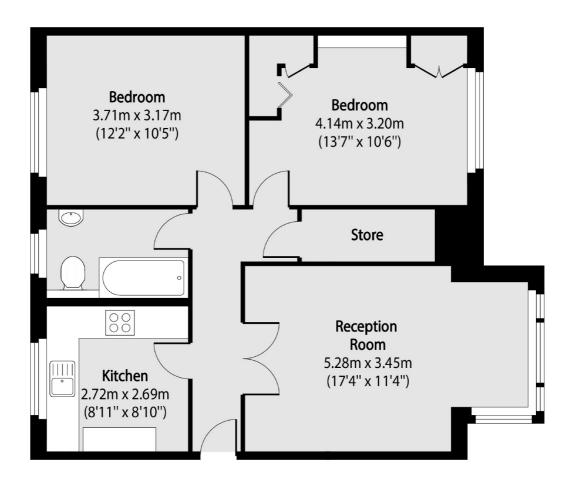

## Northwood Gardens, N12 £450,000

A well presented two bedroom maisonette offering both a private front and rear garden, family bathroom, living and dining room, a fitted kitchen and the property is offered to the market with no onward chain.

## Northwood Gardens, London, N12

Total area (approx): 64.66 sq m (696 sq. ft)