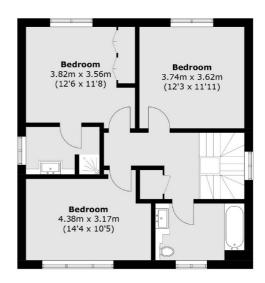

## **Features**

Five Bedrooms
Four Bathrooms
One Reception
Underfloor Heating Street
On-Site Gym
Garage

Finchley 020 8742 4181 dexters.co.uk

126 Ballards Lane

Bedroom 7.65m x 4.64m (25'1 x 15'3) Bedroom 4.45m x 4.31m (14'7 x 14'2)

**First Floor** 

Total area (approx.): 188.3 sq. m ( 2026.7 sq. ft) Garage: 13.2 sq. m ( 142.1 sq. ft)