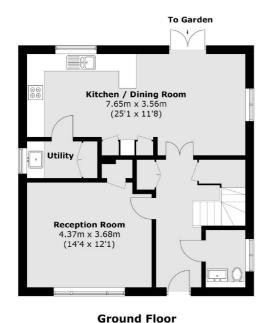

## **Features**

Five Bedrooms
Four Bathrooms
One Reception
Underfloor Heating Street
On-Site Gym
Garage

Finchley 020 8742 4181 dexters.co.uk

126 Ballards Lane

Bedroom 7.65m x 4.64m (25'1 x 15'3) Bedroom 4.45m x 4.31m (14'7 x 14'2)

**First Floor** 

Total area (approx.): 188.3 sq. m ( 2026.7 sq. ft) Garage: 13.2 sq. m ( 142.1 sq. ft)