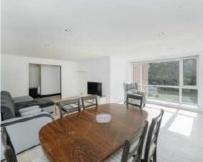

## Hendon Lane, N3 £650,000

This three bedroom, first floor apartment with over 100 sq ft of living space comes complete with a large reception room, separate kitchen, two bathrooms, modern kitchen, garage, communal gardens and if offered with no onward chain.

## **Features**

Three Bedrooms
Two Bathrooms
Modern Kitchen
Communal Gardens
Garage
No Onward Chain

Finchley 020 8742 4180 dexters.co.uk