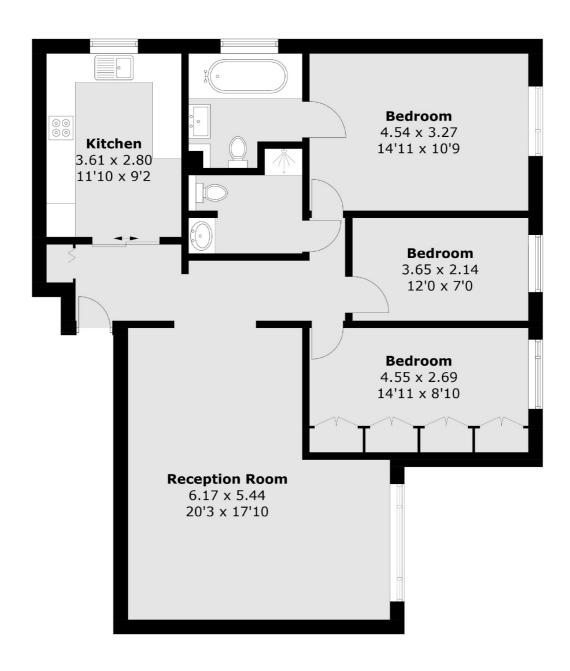

## Hendon Lane, N3 £650,000

This three bedroom, first floor apartment with over 100 sq ft of living space comes complete with a large reception room, separate kitchen, two bathrooms, modern kitchen, garage, communal gardens and if offered with no onward chain.

## Hendon Lane, London, N3

Total area (approx.): 96.9 sq. m (1,043.0 sq. ft)

Finchley

Finchley

London

Sales

126 Ballards Lane

020 8742 4180