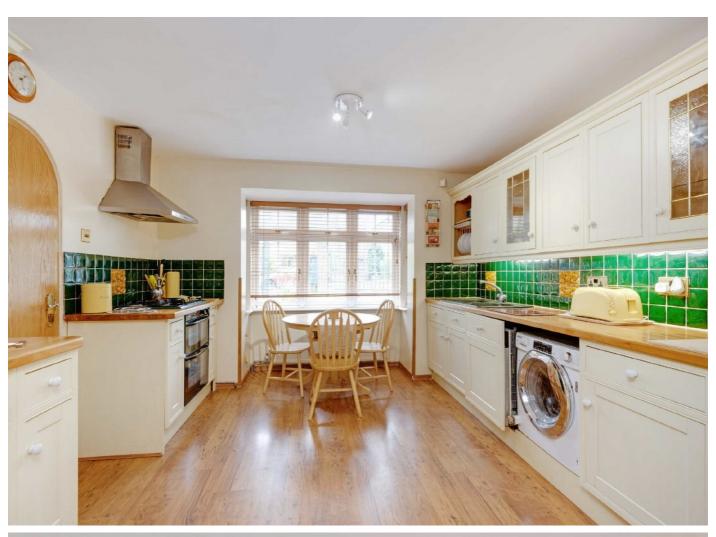

This well-proportioned house offers sizeable living space throughout. The downstairs has a large reception room, a kitchen with ample wall and base level units, a downstairs shower room, and the capability to have a self-contained studio flat/annex, which can be accessed from both inside the property and externally via a private entrance.