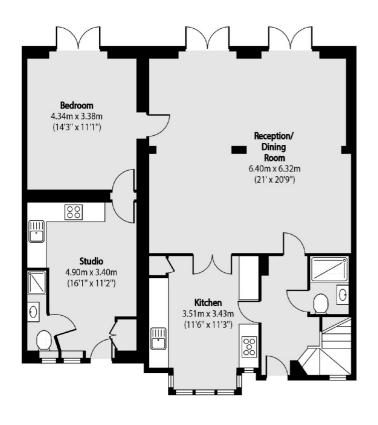

This well-proportioned house offers sizeable living space throughout. The downstairs has a large reception room, a kitchen with ample wall and base level units, a downstairs shower room, and the capability to have a self-contained studio flat/annex, which can be accessed from both inside the property and externally via a private entrance.

## Kingsgate Avenue, London, N3

Ground Floor First Floor

Total area (approx): 155.61 sq m (1675 sq. ft)

020 8742 4180