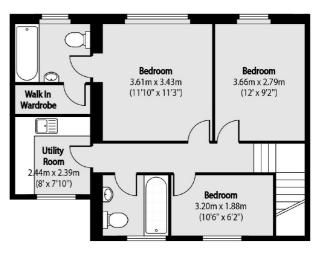

The first floor has three further bedrooms, a family bathroom, an en suite shower room to the principal as well as a walk-in wardrobe and a small kitchen/utility room.

Kingsgate Avenue is ideally situated less than a mile from Finchley Central station, providing fantastic rail links across London on the Northern line, as well as its high street that caters for an array of retail outlets, cafés, bakeries, eateries and bars.

## Kingsgate Avenue, London, N3

Ground Floor First Floor

Total area (approx): 155.61 sq m (1675 sq. ft)

020 8742 4180