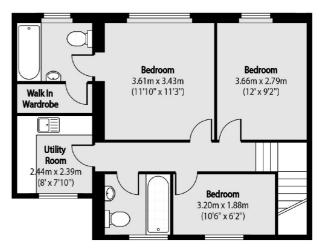

### Kingsgate Avenue, London, N3

Ground Floor

First Floor

#### Total area (approx): 155.61 sq m (1675 sq. ft)

Finchley 126 Ballards Lane Finchley London Sales 020 8742 4180 Energy Rating: D. We aim to make our particulars both accurate and reliable. However they are not guaranteed; nor do they form part of an offer or contract. If you require clarification on any points then please contact us, especially if you're traveling some distance to view. Please note that appliances and heating systems have not been tested and therefore no warranties can be given as to their good working order.