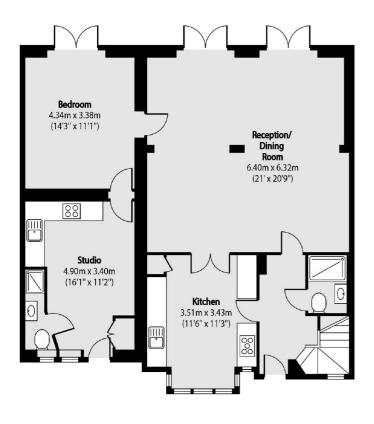

### Kingsgate Avenue, London, N3

Ground Floor

First Floor

#### Total area (approx): 155.61 sq m (1675 sq. ft)

Finchley 126 Ballards Lane Finchley London Sales 020 8742 4180 Energy Rating: D. We aim to make our particulars both accurate and reliable. However they are not guaranteed; nor do they form part of an offer or contract. If you require clarification on any points then please contact us, especially if you're traveling some distance to view. Please note that appliances and heating systems have not been tested and therefore no warranties can be given as to their good working order.