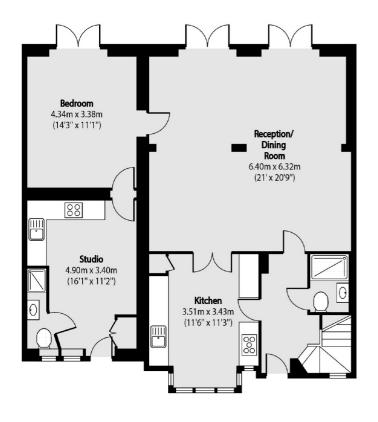

## Kingsgate Avenue, London, N3

Ground Floor First Floor

Total area (approx): 155.61 sq m (1675 sq. ft)

Finchley

Finchley

London

Sales

126 Ballards Lane