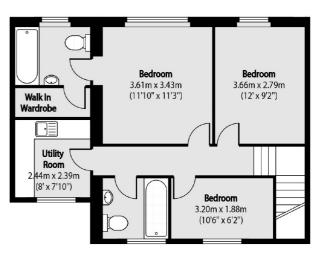

## Kingsgate Avenue, London, N3

Ground Floor First Floor

Total area (approx): 155.61 sq m (1675 sq. ft)

Finchley

Finchley

London

Sales

126 Ballards Lane